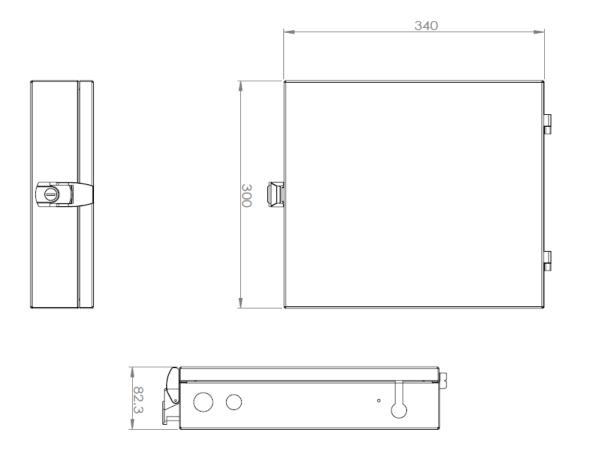

# **SPECIFICATIONS**

| Parameters             | Value                                |
|------------------------|--------------------------------------|
| Dimensions W x H x D   | 340x300x82.30                        |
| N° of Port             | 48 FC/ST Simplex                     |
| Max. Splicing Capacity | 96 Splices with 4 Splice trays FSP01 |
| Material               | Cold Rolled Steel                    |
| Operating Temperature  | -40 °C +60°C                         |
| Color                  | Black                                |
| Compliant to           | RoHS, REACH, SVHC                    |

# **TECHNICAL DRAWING**