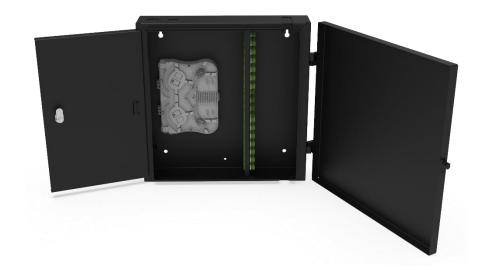

# WALL MOUNT DOUBLE DOOR 48 PORTS FC/ST - FW06

NEXCONEC® Lockable Double Door distribution box is supplied unloaded as standard and offers the ability to terminate up to 48 fibers housed in a strong metal enclosure for indoor application. An internal splicing section offers a neat and tidy solution for housing up to the adapters and splicing area. A locking for the both sections: Splicing and Patching adds extra security when positioned in un-secure areas.

#### **FEATURES**

- FC or ST Simplex Adapter type
- Double Door each lockable
- Removable splice tray for easy installation
- Accepts loose tube, distribution and pre-terminated cables

#### **APPLICATIONS**

- LAN /FTTX Networks
- **Data communication Networks**
- **Indoor Application**