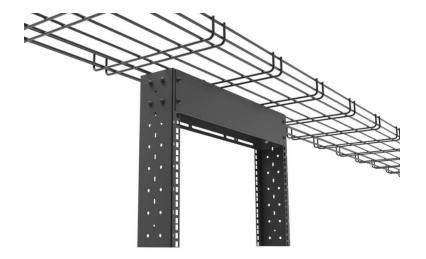

#### **OVERHEAD RACK**

NEXCONEC® Over Head Mini Rack is designed to fix on overhead tray to 19inch patch panels or equipment. The rack offers adhoc space to patch the cables for over the rack applications and facilitates for inter connect or cross connect applications. Special hooks are designed to help in quick and easy installation.

### **FEATURES**

- 4u to 8u mountable rack space
- Quick and easy installation
- **ROHS** compliant

### **APPLICATION**

- Over the rack application
- Data communication Networks.
- **Indoor Application**