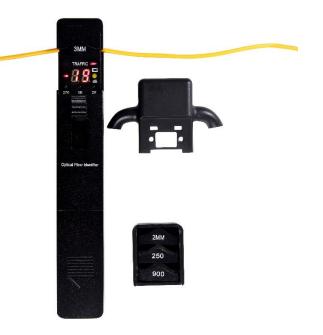

## **OPTICAL FIBER IDENTIFIER - NXOFI**

NEXCONEC® Optical Fiber Identifier can quickly identify the direction of transmitted fiber and display the relative core power without interrupting the current service. The fiber identifier recognizes modulation like, 270Hz, 1KHz and 2KHz with continuous audible tone. There are four adapter heads available: Ø0.25, Ø0.9, Ø2.0 and Ø3.0. This OFI is powered by 2 pcs very normal AAA batteries.

## **FEATURES**

- Easy to use with "One Key" operation
- Efficiently identify the fiber transmission direction and frequency (270Hz, 1KHz, 2KHz) with audible warning
- Display the relative core power
- Easy to change adapter
- Durable metal housing
- Lower power indication
- Light weight