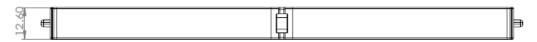

## **SPECIFICATIONS**

| Mounting Type          | Middle Tab           |
|------------------------|----------------------|
| Material               | PC + ABS             |
| Housing Color          | Black                |
| Dimensions (W x H x D) | 182.2 x 12.6 x 30 mm |
| Net Weight             | 30 gm                |

## **TECHNICAL DRAWING**