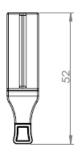

## **SPECIFICATIONS**

| Mounting Type          | Middle Tab           |
|------------------------|----------------------|
| Material               | PC + ABS             |
| Housing Color          | Black                |
| Dimensions (W x H x D) | 182.2 x 12.6 x 30 mm |
| Net Weight             | 30 gm                |

## **TECHNICAL DRAWING**