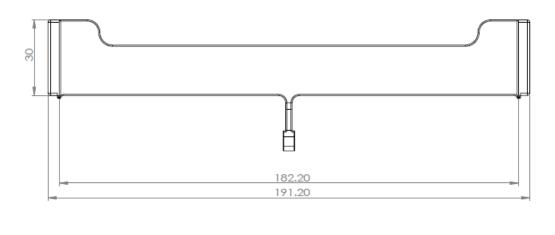

## **SPECIFICATIONS**

| Mounting Type          | Middle Tab           |
|------------------------|----------------------|
| Material               | PC + ABS             |
| Housing Color          | Black                |
| Dimensions (W x H x D) | 182.2 x 12.6 x 30 mm |
| Net Weight             | 30 gm                |

## **TECHNICAL DRAWING**