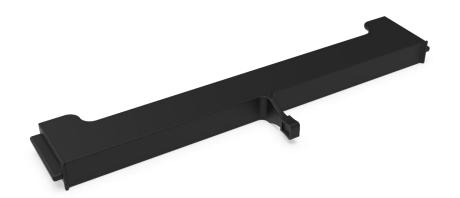

# **NGX BLANK PLATE - NGXPL00**

NEXCONEC® NGX Blank Plate is an essential component for high-performance networking system. This robust designed plate simply covers the unused cassette ports and perfectly fit with any of the Nexconec NGX panels.

Whether you need to cover unused ports or protect your network from dust and debris, the NGX Blank Plate provides an effective solution. With its durable construction and precise fit, this plate is a must-have accessory for any serious network administrator.

#### **FEATURES**

- NGX footprint
- Easy and fast toolless installation
- Light weight plastic
- Flame retardant PC+ABS material
- RoHS compliant