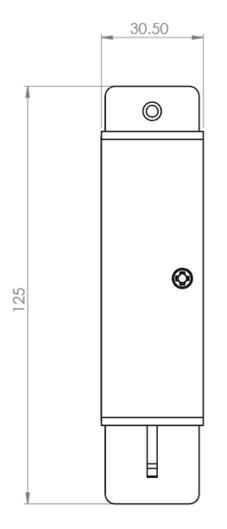

# **SPECIFICATIONS**

| Parameters             | Value                                                |  |
|------------------------|------------------------------------------------------|--|
| Dimensions (W x D x H) | 30.5 x 125 x 22.2 mm                                 |  |
| Material               | Cold Rolled Steel                                    |  |
| Housing Color          | Black (RAL 9004)                                     |  |
| Application            | Indoor IP20                                          |  |
| Number of Tubes        | Up to 4 conduits of 5mm                              |  |
| Fiber Capacity         | 48FO (Up to 96FO, If 2x Microtubes of 12FO per tube) |  |
| Net Weight             | 0.2 Кg                                               |  |
| Compliance             | RoHS, REACH & SvHC                                   |  |
| Fixation               | Zero U, with screws                                  |  |
| Accessories Included   | 1x Metal Cable tie                                   |  |

# **TECHNICAL DRAWING**