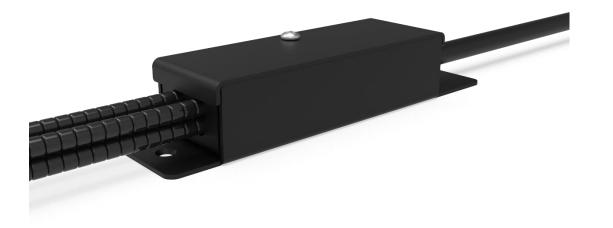

# MINI FIBER TRANSITION BREAKOUT UNIT – TRBR04

Browse on Web

NEXCONEC<sup>®</sup> Mini Transition Breakout Box solution is designed for enhanced cable management that helps to organize the incoming cable into separate conduits which will connect to the NGX or LGX splice modules or any other splicing unit. The breakout box is designed to support up to 4 Corrugated tubes.

#### **FEATURES**

- ✓ Robust and reliable metal breakout box enclosure with removable cover
- ✓ 48FO capacity or Up to 96FO (If 2x Microtubes of 12FO per tube)
- ✓ Up to 4 conduits of 5mm
- ✓ Quick and easy installation