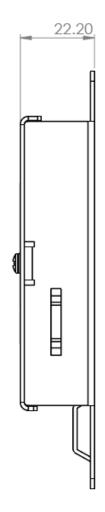

# **SPECIFICATIONS**

| Parameters             | Value                                                |  |
|------------------------|------------------------------------------------------|--|
| Dimensions (W x D x H) | 30.5 x 125 x 22.2 mm                                 |  |
| Material               | Cold Rolled Steel                                    |  |
| Housing Color          | Black (RAL 9004)                                     |  |
| Application            | Indoor IP20                                          |  |
| Number of Tubes        | Up to 4 conduits of 5mm                              |  |
| Fiber Capacity         | 48FO (Up to 96FO, If 2x Microtubes of 12FO per tube) |  |
| Net Weight             | 0.2 Кg                                               |  |
| Compliance             | RoHS, REACH & SvHC                                   |  |
| Fixation               | Zero U, with screws                                  |  |
| Accessories Included   | 1x Metal Cable tie                                   |  |

# **TECHNICAL DRAWING**