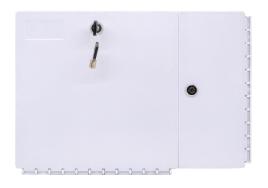

# LOCKABLE (DOUBLE DOOR) INDOOR WALL BOX 48 PORTS SC - WP48D

NEXCONEC® Lockable IP34 (double door) indoor fiber distribution wall box is supplied unloaded as standard, this distribution box can manage both single and bundle fiber cables for indoor use. It offers the ability to terminate up to 48 fibers housed in a robust ABS enclosure for indoor applications. There are SC & LC output interfaces optional and a large working space to integrate the pigtails, cables and adapters.

An internal detachable adaptor plate provides a neat and tidy solution for housing 48 SC simplex connections and splices. Integrated cable tie points are included to secure incoming cables. Locking feature for the doors, enhances the security of indoor fiber optic networks when it's positioned in unsecure areas.

### **FEATURES**

- SC Simplex Adapter type
- Lockable Double Door
- IP34 rating & ABS Plastic material
- Removable splice tray for easy installation
- Supports cable entry without cutting