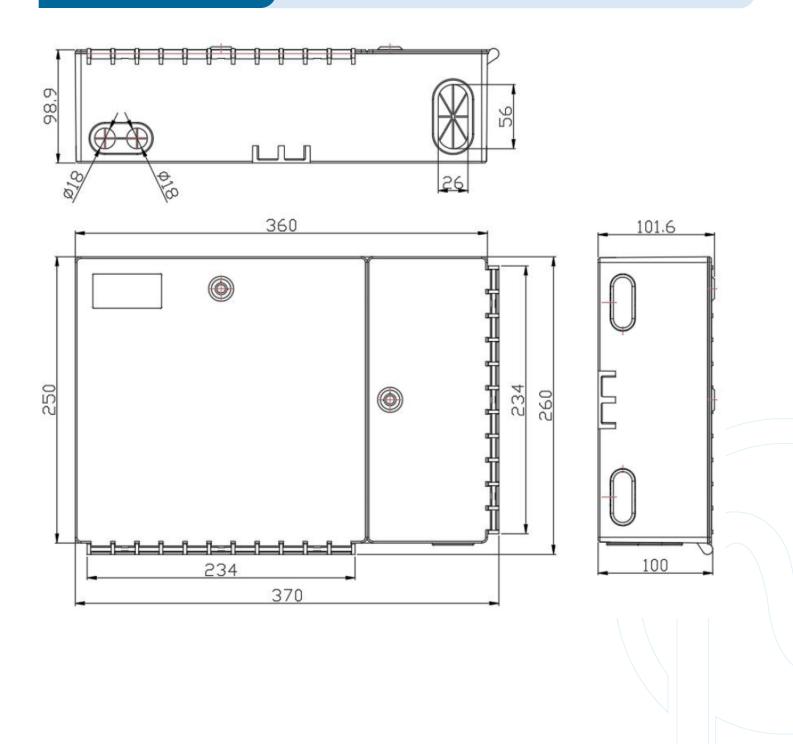

## **SPECIFICATIONS**

| Parameters             | Value                                                                                   |
|------------------------|-----------------------------------------------------------------------------------------|
| Application            | Wall Mounted                                                                            |
| Dimensions (W x H x D) | 370 x 260 x 100 mm                                                                      |
| Number of Ports        | 48 SC Simplex                                                                           |
| Max. Splicing Capacity | 48 Splices                                                                              |
| Number of Cables Entry | 4x small oval ports, each oval port can hold 2x 18mm cables                             |
| Number of Cables Exit  | 4x large oval ports, each oval port can hold 2x 25mm cables                             |
| Material               | ABS Plastic                                                                             |
| IP Rating              | IP34                                                                                    |
| Color                  | White                                                                                   |
| Operating Temperature  | -20 °C ~ +60°C                                                                          |
| Weight                 | 2 Kg                                                                                    |
| Packing Information    | 1pc per Inner Carton, (380 x 270 x110 mm)<br>8pcs per Outer Carton, (550 x 450 x390 mm) |

# **TECHNICAL DRAWING**