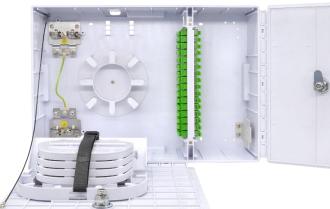

An internal detachable adaptor plate provides a neat and tidy solution for housing 48 SC simplex connections and splices. Integrated cable tie points are included to secure incoming cables. Locking feature for the doors, enhances the security of indoor fiber optic networks when it's positioned in unsecure areas.

### **FEATURES**

- SC Simplex Adapter type
- Lockable Double Door
- IP34 rating & ABS Plastic material
- Removable splice tray for easy installation
- Supports cable entry without cutting

## **SPECIFICATIONS**

| Parameters             | Value                                                                                   |
|------------------------|-----------------------------------------------------------------------------------------|
| Application            | Wall Mounted                                                                            |
| Dimensions (W x H x D) | 370 x 260 x 100 mm                                                                      |
| Number of Ports        | 48 SC Simplex                                                                           |
| Max. Splicing Capacity | 48 Splices                                                                              |
| Number of Cables Entry | 4x small oval ports, each oval port can hold 2x 18mm cables                             |
| Number of Cables Exit  | 4x large oval ports, each oval port can hold 2x 25mm cables                             |
| Material               | ABS Plastic                                                                             |
| IP Rating              | IP34                                                                                    |
| Color                  | White                                                                                   |
| Operating Temperature  | -20 °C ~ +60°C                                                                          |
| Weight                 | 2 Kg                                                                                    |
| Packing Information    | 1pc per Inner Carton, (380 x 270 x110 mm)<br>8pcs per Outer Carton, (550 x 450 x390 mm) |