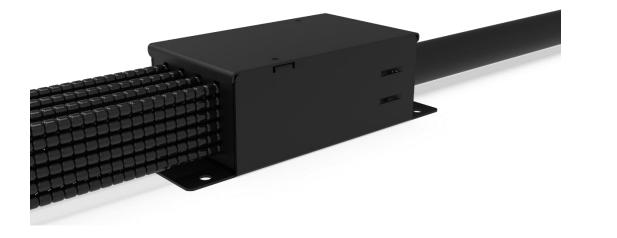

## LARGE FIBER TRANSITION BREAKOUT UNIT - TRBR03

Browse on Web

NEXCONEC<sup>®</sup> Large Fiber Transition Breakout Box solution is designed for enhanced cable management that helps to organize the incoming cable into separate conduits which will connect to the NGX or LGX splice modules or any other splicing unit. The breakout box is designed to support up to **576FO** (Up to 24 mini flex tubes of 5mm).

#### **FEATURES**

- Robust and reliable metal breakout box enclosure with removable cover
- ✓ Accepts up to 4 loose tube cables of 144FO
- ✓ Up to 24 Mini Flex Tubes of 5mm
- ✓ 2x Strength member retainer included
- ✓ Quick and easy installation