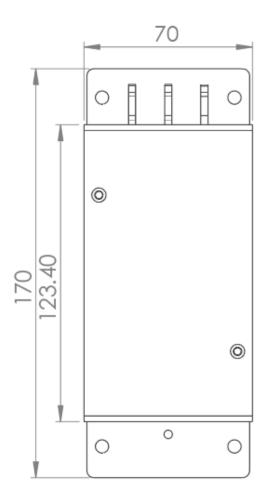

## SPECIFICATIONS

| Parameters             | Value                                                  |  |
|------------------------|--------------------------------------------------------|--|
| Material               | Cold Rolled Steel                                      |  |
| Housing Color          | Black 9004                                             |  |
| Application            | Indoor IP20                                            |  |
| Dimensions (W x D x H) | 70 x 170 x 49.20 mm                                    |  |
| Net Weight             | 0.4 Кg                                                 |  |
| Number of Tubes        | Up to 24 with 5mm Mini Flex Tubes                      |  |
| Fiber Capacity         | Up to 576FO with 24FO per tube                         |  |
| Fixation               | Zero U, with Screws                                    |  |
| Accessories            | 2x Cable Strength Member Retainer, 2x Metal Cable Ties |  |

# **TECHNICAL DRAWING**