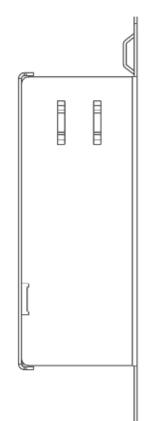

|  |
| Net Weight             | 0.4 Кg                                                 |  |
| Number of Tubes        | Up to 24 with 5mm Mini Flex Tubes                      |  |
| Fiber Capacity         | Up to 576FO with 24FO per tube                         |  |
| Fixation               | Zero U, with Screws                                    |  |
| Accessories            | 2x Cable Strength Member Retainer, 2x Metal Cable Ties |  |

#### **ORDER INFORMATION**

| Product | Part Number | Product Description                                           |
|---------|-------------|---------------------------------------------------------------|
|         | TRBR03      | Large Fiber Transition Breakout Unit (Up to 24x tubes of 5mm) |



# **TECHNICAL DRAWING**