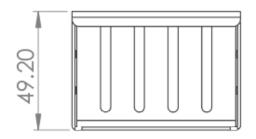

## SPECIFICATIONS

| Parameters             | Value                                                  |  |
|------------------------|--------------------------------------------------------|--|
| Material               | Cold Rolled Steel                                      |  |
| Housing Color          | Black 9004                                             |  |
| Application            | Indoor IP20                                            |  |
| Dimensions (W x D x H) | 70 x 170 x 49.20 mm                                    |  |
| Net Weight             | 0.4 Кg                                                 |  |
| Number of Tubes        | Up to 24 with 5mm Mini Flex Tubes                      |  |
| Fiber Capacity         | Up to 576FO with 24FO per tube                         |  |
| Fixation               | Zero U, with Screws                                    |  |
| Accessories            | 2x Cable Strength Member Retainer, 2x Metal Cable Ties |  |

# **TECHNICAL DRAWING**