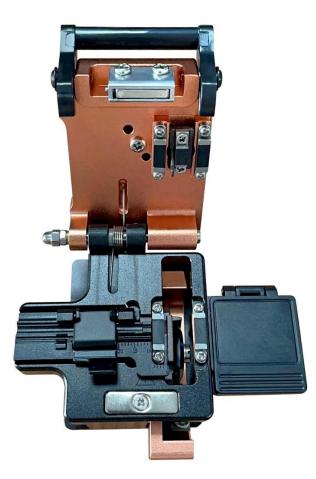

#### Browse on Web

NEXCONEC<sup>®</sup> high performance optical fiber cleaver is available with a single fiber adapter for 250 to 900 micron coated single fibers. It is a simple operation for the user to remove or install the single fiber adapter and alternate between mass and single fiber cleaving.

### **FEATURES**

- ✓ With fiber collection box
- ✓ Compact body & light weight
- ✓ High Precision Cleaves
- ✓ Single mode or Multimode Use
- ✓ 16 Position Rotatable and Replicable Blade