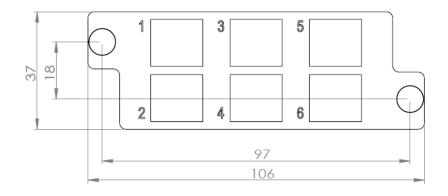

## **SPECIFICATIONS**

| Product Family               | HD                                 |  |
|------------------------------|------------------------------------|--|
| Material                     | Stainless Steel plated with Nickel |  |
| Housing Color                | Nickel Color                       |  |
| Application                  | Indoor IP20                        |  |
| Dimensions (W x H x D in MM) | 106 x 37 x 9.57mm                  |  |

# **TECHNICAL DRAWINGS**

<sup>\*</sup> All dimensions are in mm.