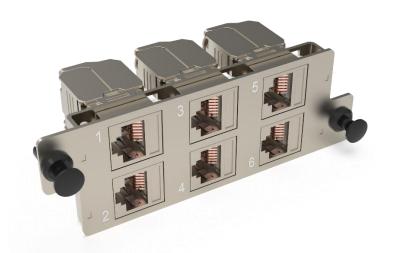

## **HD MODULAR KEYSTONE JACK MODULE - MP4KJxx**

NEXCONEC® HD modular keystone jack plate is specifically designed to fit its 1U HD sliding and fixed panel which provides the great flexibility to installer to build hybrid network with both fiber and copper connections.

#### **FEATURES**

- 6 Ports Keystone Jacks
- Cat6, Cat6A Shielded & Unshielded
- Modular design, easier installation and maintenance
- RoHS, REACH and SvHC

## **SPECIFICATIONS**

| Product Family               | HD                                 |  |
|------------------------------|------------------------------------|--|
| Material                     | Stainless Steel plated with Nickel |  |
| Housing Color                | Nickel Color                       |  |
| Application                  | Indoor IP20                        |  |
| Dimensions (W x H x D in MM) | 106 x 37 x 9.57mm                  |  |