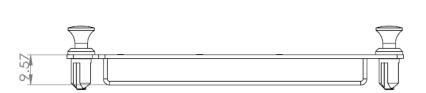

## **SPECIFICATIONS**

| Product Family               | HD                                 |  |
|------------------------------|------------------------------------|--|
| Material                     | Stainless Steel plated with Nickel |  |
| Housing Color                | Nickel Color                       |  |
| Application                  | Indoor IP20                        |  |
| Dimensions (W x H x D in MM) | 106 x 37 x 9.57mm                  |  |

# **TECHNICAL DRAWINGS**

<sup>\*</sup> All dimensions are in mm.