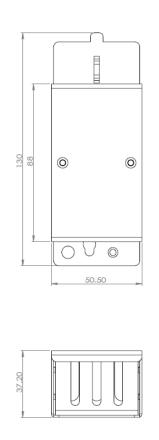

## **SPECIFICATIONS**

| Material                     | Cold rolled steel                                                         |  |
|------------------------------|---------------------------------------------------------------------------|--|
| Housing Color                | Black 9004                                                                |  |
| Application                  | Indoor IP20                                                               |  |
| Dimensions (W x D x H in MM) | 50.5*130*37.20                                                            |  |
| Net Weight                   | 0.3 Kg                                                                    |  |
| Number of Tubes              | Up to 12 with 5mm conduits / 6 with 10mm conduits                         |  |
| Fiber Capacity               | 144FO                                                                     |  |
| Fixation                     | Zero U, with screws                                                       |  |
| Accessories                  | Cable Strength member Retainer, 2x Plastic Cable ties, 1x Metal Cable tie |  |

## **TECHNICAL DRAWING**