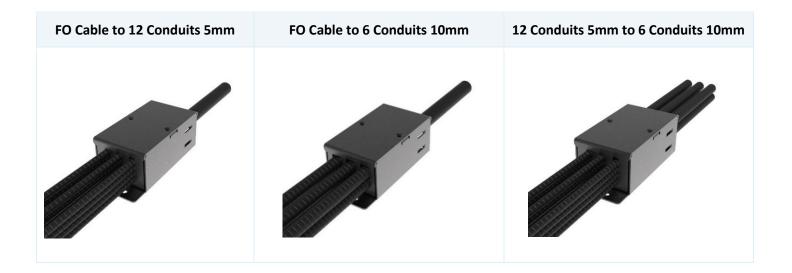

#### **FEATURES**

- Accepts up to 2 loose tube cables of 144FO
- 2 conduits insert for 5mm and 10mm
- Up to 6 conduits of 10mm
- Up to 12 conduits of 5mm
- Rackable Units into 1U Chassis 8 slots

### **APPLICATIONS**