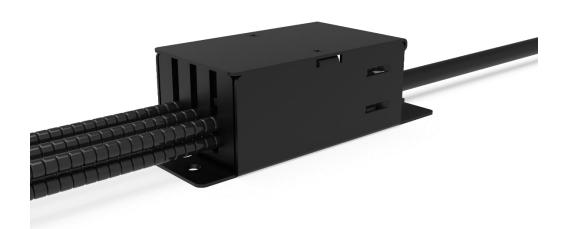

# FIBER TRANSITION BREAKOUT UNIT - TRBR01

NEXCONEC® Transition Breakout Box solution is designed for enhanced cable management that helps to organize the incoming cable into separate conduits which will connect to the NGX or LGX splice modules or any other splicing unit. The breakout box is designed to support up to 144FO.

#### **FEATURES**

- Accepts up to 2 loose tube cables of 144FO
- 2 conduits insert for 5mm and 10mm
- Up to 6 conduits of 10mm
- Up to 12 conduits of 5mm
- Rackable Units into 1U Chassis 8 slots