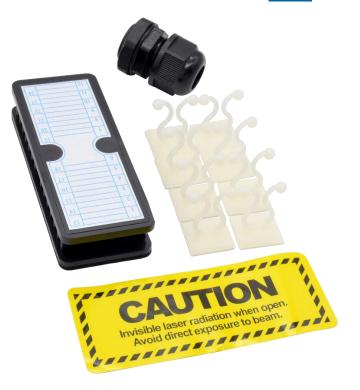

FIBER MANAGEMENT SPLICE KIT - KIT01

The NEXCONEC<sup>®</sup> fiber management splice kit is an essential item for maintaining fiber in the correct manner. Designed for professional use, this kit includes essential components such as a self-adhesive splice bridge, a warning label, 8x self-adhesive bunny clips, and a PG 13.5 cable gland.

## SPECIFICATIONS

| Items                 | Quantity |
|-----------------------|----------|
| Splice Bridge (24FO)  | 1 pc     |
| Cable Gland PG 13.5mm | 1 pc     |
| Bunny Clips           | 8 pcs    |
| Warning Label         | 1 pc     |

## **ORDER INFORMATION**

| Product | Part Number | Product Description                                                                                           |
|---------|-------------|---------------------------------------------------------------------------------------------------------------|
|         | KIT01       | Fiber Management Splice Kit<br>(1x Splice bridge, 1x Cable gland PG13.5, 8x Bunny clips, 1x<br>Warning label) |