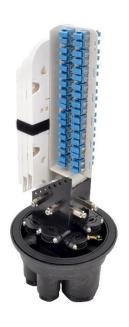

# **DOME ENCLOSURE - OC-DO09**

NEXCONEC® Dome closure is the best designed and innovative solution for fiber cabling installation. It adopts fully IP68 mechanical sealing structure for good sealing performance of fiber cable over 48 fibers. It can be installed PLC Splitter up to 2x 2:32 with 36 SC Simplex Adapters ports. Multi-application and installations with Aerial, Pole Mounting and Wall Mounting.

### FEATURES AND APPLICATIONS

- Up to 48 cores capacity
- Mechanical Sealing of cables entries
- Airproofing performance IP68
- Insulation Resistance
- PLC Splitter up to 2x 1:32
- 36 Ports SC Simplex Adapters

## **SPECIFICATIONS**

| Parameters                     | Value                                                             |
|--------------------------------|-------------------------------------------------------------------|
| Dimensions (HxD)               | 450 x 230 mm                                                      |
| Weight (Kg)                    | 4.20-4.80 Kg                                                      |
| Material                       | PP+GF                                                             |
| Max. Capacity (Fibers)         | 48                                                                |
| Maximum Number of Splice Trays | 3                                                                 |
| Capacity of Splice Tray        | Max 24 single Fusion splices                                      |
| Adapter Ports                  | 36x SC Simplex Adapter Ports                                      |
| PLC Splitter Capacity          | 1x32 PLC or 2x32 PLC                                              |
| Cable Entrances                | 5                                                                 |
| Suitable Fiber Cable OD        | Small port : Φ5-Φ7, 4ports<br>Large Round port : Φ10-Φ17.5, 1port |
| Optional Cable Sealing Inserts | See order Informations                                            |
| Sealing Structure              | Mechanical                                                        |
| Sealing Rating                 | IP68                                                              |
| Operating Temperature          | -40°C ~ +55°C                                                     |
| Impact Strength                | 16 N.m / IK09                                                     |