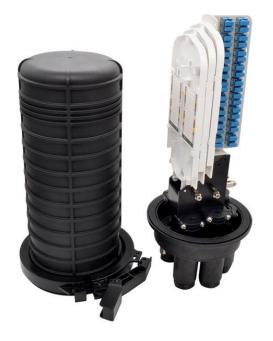

# **DOME ENCLOSURE - OC-DO09**

NEXCONEC® Dome closure is the best designed and innovative solution for fiber cabling installation. It adopts fully IP68 mechanical sealing structure for good sealing performance of fiber cable over 48 fibers. It can be installed PLC Splitter up to 2x 2:32 with 36 SC Simplex Adapters ports. Multi-application and installations with Aerial, Pole Mounting and Wall Mounting.

### FEATURES AND APPLICATIONS

- Up to 48 cores capacity
- Mechanical Sealing of cables entries
- Airproofing performance IP68
- Insulation Resistance
- PLC Splitter up to 2x 1:32
- 36 Ports SC Simplex Adapters

## **SPECIFICATIONS**

| Parameters                     | Value                                                             |
|--------------------------------|-------------------------------------------------------------------|
| Dimensions (HxD)               | 450 x 230 mm                                                      |
| Weight (Kg)                    | 4.20-4.80 Kg                                                      |
| Material                       | PP+GF                                                             |
| Max. Capacity (Fibers)         | 48                                                                |
| Maximum Number of Splice Trays | 3                                                                 |
| Capacity of Splice Tray        | Max 24 single Fusion splices                                      |
| Adapter Ports                  | 36x SC Simplex Adapter Ports                                      |
| PLC Splitter Capacity          | 1x32 PLC or 2x32 PLC                                              |
| Cable Entrances                | 5                                                                 |
| Suitable Fiber Cable OD        | Small port : Φ5-Φ7, 4ports<br>Large Round port : Φ10-Φ17.5, 1port |
| Optional Cable Sealing Inserts | See order Informations                                            |
| Sealing Structure              | Mechanical                                                        |
| Sealing Rating                 | IP68                                                              |
| Operating Temperature          | -40°C ~ +55°C                                                     |
| Impact Strength                | 16 N.m / IK09                                                     |