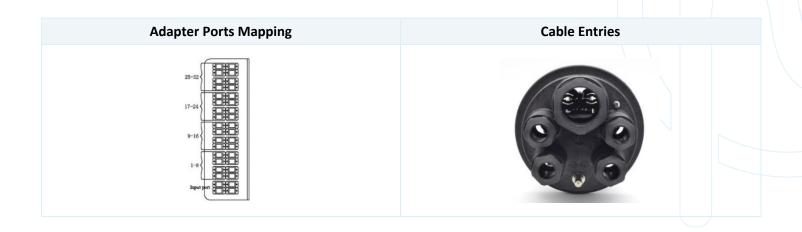

## **SPECIFICATIONS**

| Parameters                     | Value                                                             |
|--------------------------------|-------------------------------------------------------------------|
| Dimensions (HxD)               | 450 x 230 mm                                                      |
| Weight (Kg)                    | 4.20-4.80 Kg                                                      |
| Material                       | PP+GF                                                             |
| Max. Capacity (Fibers)         | 48                                                                |
| Maximum Number of Splice Trays | 3                                                                 |
| Capacity of Splice Tray        | Max 24 single Fusion splices                                      |
| Adapter Ports                  | 36x SC Simplex Adapter Ports                                      |
| PLC Splitter Capacity          | 1x32 PLC or 2x32 PLC                                              |
| Cable Entrances                | 5                                                                 |
| Suitable Fiber Cable OD        | Small port : Φ5-Φ7, 4ports<br>Large Round port : Φ10-Φ17.5, 1port |
| Optional Cable Sealing Inserts | See order Informations                                            |
| Sealing Structure              | Mechanical                                                        |
| Sealing Rating                 | IP68                                                              |
| Operating Temperature          | -40°C ~ +55°C                                                     |
| Impact Strength                | 16 N.m / IK09                                                     |

#### **ORDER INFORMATION**

| Part Number | Product Description                                                      |
|-------------|--------------------------------------------------------------------------|
| OC-DO09-12  | FO Dome Enclosure 12FO Splice cap, Splitter 32ports SC SX Adapt unloaded |
| OC-DO09-24  | FO Dome Enclosure 24FO Splice cap, Splitter 32ports SC SX Adapt unloaded |
| OC-DO09-48  | FO Dome Enclosure 48FO Splice cap, Splitter 32ports SC SX Adapt unloaded |