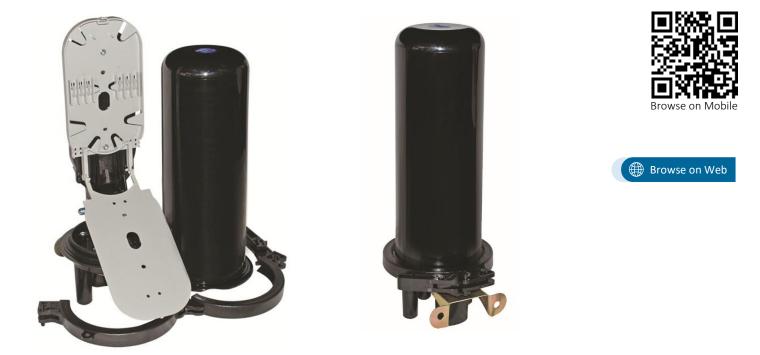

DOME ENCLOSURE - OC-DO03

NEXCONEC<sup>®</sup> Compact Dome closure is the best designed and innovative solution for fiber cabling installation. It only requires its silicone rubber sealing gasket to ensure the good sealing performance of fiber cable, up to 96 fibers of fiber count. The different sizes of cable entrances provide the great flexibility for cables installation.

## FEATURES AND APPLICATIONS

- ✓ Smaller size
- ✓ Single core splice or mass fusion splice
- ✓ Adequate space for fibers storage
- ✓ Easy operation
- ✓ Lightweight