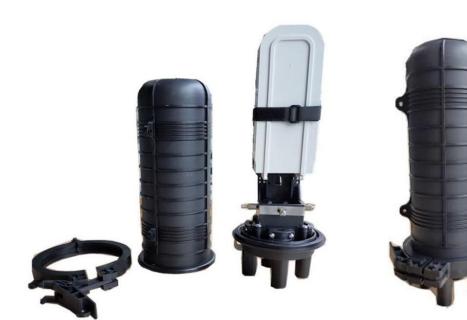

## **DOME ENCLOSURE - OC-DO07**

NEXCONEC® Compact Dome Enclosure is the best designed and innovative solution for fiber cabling installation. It only requires its silicone rubber sealing gasket to ensure the good sealing performance of fiber cable, up to 96FO of fiber count. The different sizes of cable entrances provide the great flexibility for cables installation.

## **FEATURES AND APPLICATIONS**

- Up to 96 cores capacity
- Outdoor Airproofing performance IP68
- Easy management and maintenance
- FTTx Access Network
- Telecommunication network
- LAN/WAN, CATV