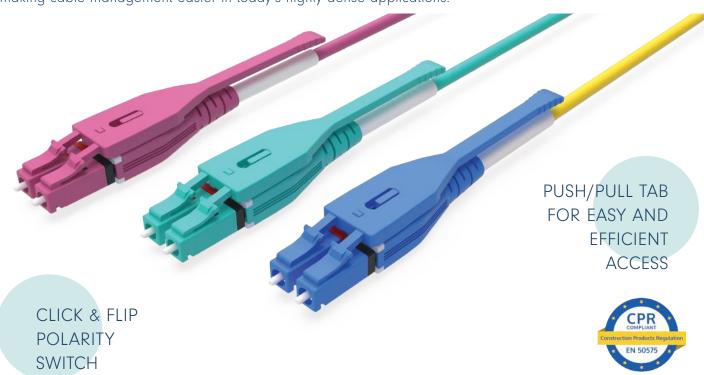

### **HD REVERSIBLE UNIBOOT LC**

NEXCONEC® LC High Density switchable polarity connector is a totally unique design which can increase panel density to its highest while keeping great accessibility. The flexible push and pull tab allows the connector to engage and disengage easily. The connector has an easy mechanism to switch polarity during installation thereby being cost effective at critical times.

The unique design uses uniboot to accommodate 2mm or 3mm jacketed cables to reduce cable density and making cable management easier in today's highly dense applications.

### **CLICK & FLIP POLARITY CHANGE PROCESS**

HD Reversible Uniboot offers easy and quick installation with polarity change function.

**STEP 1:** CLICK to unlock bottom latch with finger

**STEP 3:** FLIP the connector body to 180 °

**STEP 2:** EXTRACT the latch from Uniboot

**STEP 4:** Push the latch back in until CLICK locks it in