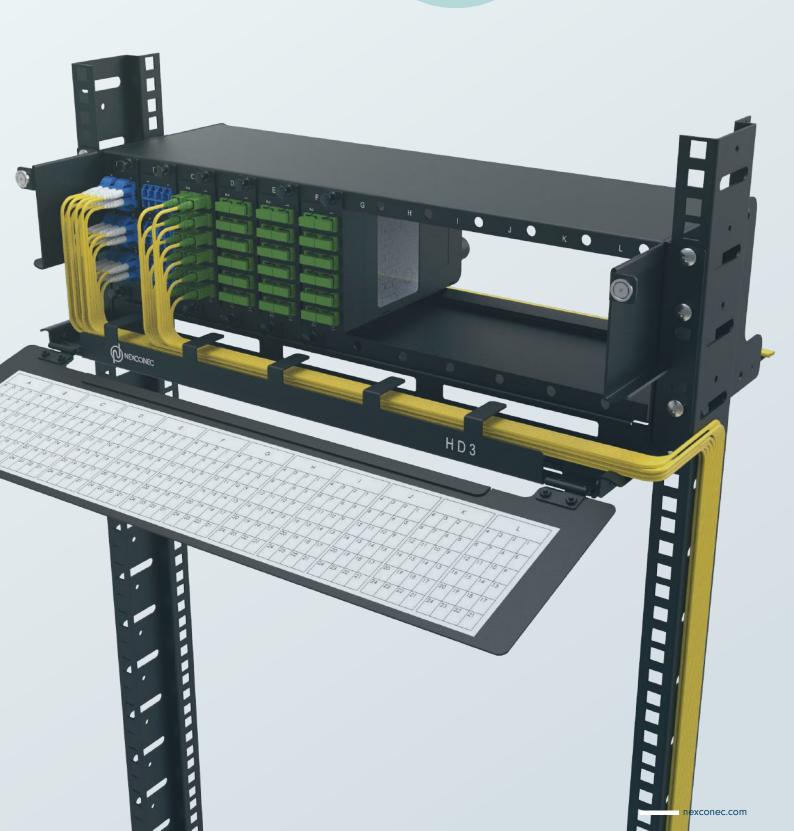

### HIGH DENSITY SOLUTIONS

The HD solution consists of different 1U modular chassis and panel options that can support up to 96FO in 1U to 3U. The HD solution is compatible with MTP®/MPO-LC modules and different adaptor plates.

CHASSIS AND PANEL 1U AND 3U FRONT OR REAR MANAGEMENT IDENTIFICATION OF EACH OPTICAL PORT