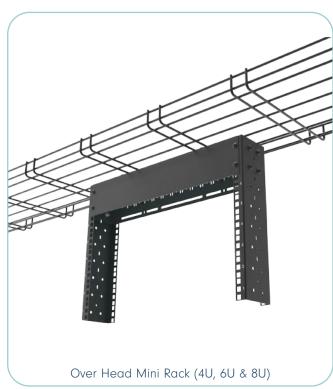

### FIBER CABLE MANAGEMENT SOLUTIONS

NEXCONEC® Fiber Management Accessories are designed to provide superior organization, protection, and scalability for fiber optic networks in data centers, telecommunications, and enterprise environments. These accessories help streamline cable routing, improve space efficiency, and simplify maintenance, contributing to optimized network performance and reliability.

### **FIBER ENCLOSURES & FRAMES**

NEXCONEC® Racks & Cabinets are an ideal choice for organizations aiming to build or upgrade their fiber network infrastructure with a reliable, flexible, and well-organized solution. These products are designed to support efficient maintenance, simplify network growth, and contribute to overall network uptime and performance.