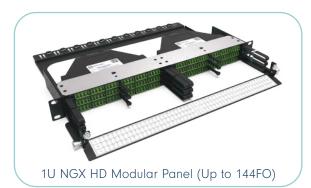

# NGX

NGX solution offers the highest density in a 1U space with variable module options facilitating quick and cost effective installation.

CHASSIS 1U, 2U & 4U
UP TO 144FO IN 1U
MODULES
MTP®/MPO, PRECONNECTED, DIRECT PATCH, SPLICING, COPPER
FRONT AND REAR MANAGEMENT
ACCESS TO FRONT AND REAR MODULES
IDENTIFICATION OF EACH OPTICAL PORT