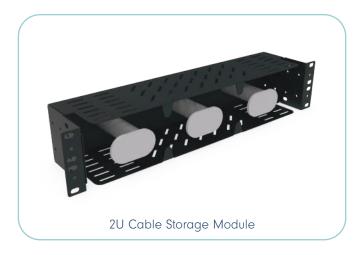

### **STORAGE PANELS**

NEXCONEC® 1U fiber cable storage panel box, mounted on 19" network racks, cabinets for fibers, cables storage. Use this fiber cable storage patch panel in the telecommunication room, data centers to storage excess fibers and cables. It could make your fiber cable management neat and professional.

- Designed for Space Efficiency and Flexibility
- Recessed Panel Bracket Mounting
- High-Density Storage with a Minimal Footprint
- Accommodate Excess Fiber Cables
- Fits Standard 19" Racks
- Easy Installation and Secure Fitting