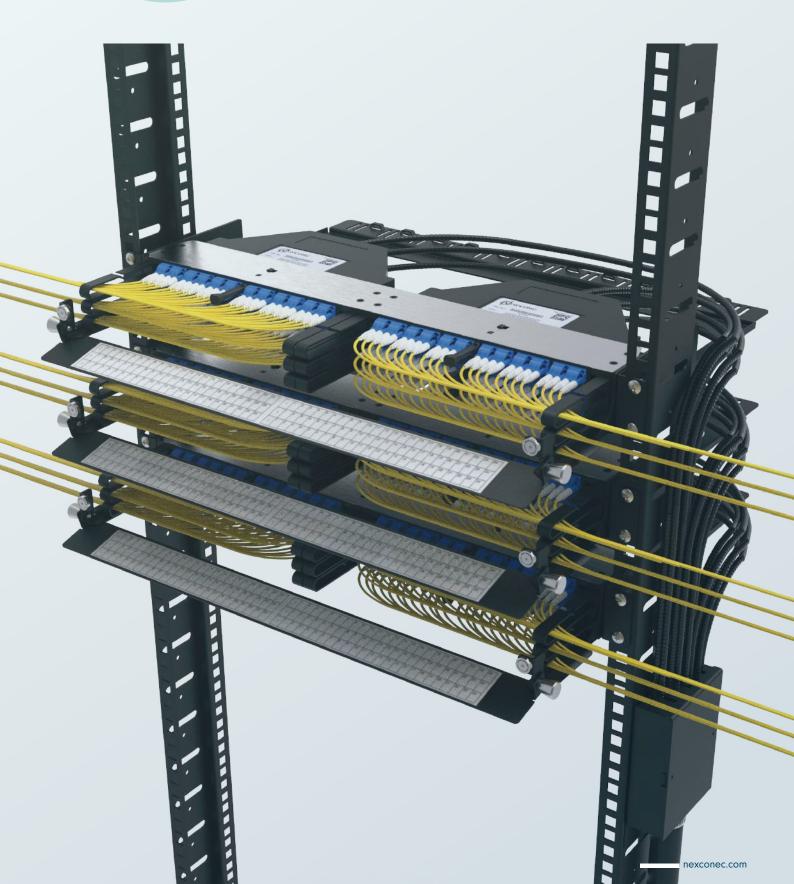

# NGX

NGX solution offers the highest density in a 1U space with variable module options facilitating quick and cost effective installation.

CHASSIS 1U, 2U & 4U
UP TO 144FO IN 1U
MODULES
MTP®/MPO, PRECONNECTED, DIRECT PATCH, SPLICING, COPPER
FRONT AND REAR MANAGEMENT
ACCESS TO FRONT AND REAR MODULES
IDENTIFICATION OF EACH OPTICAL PORT