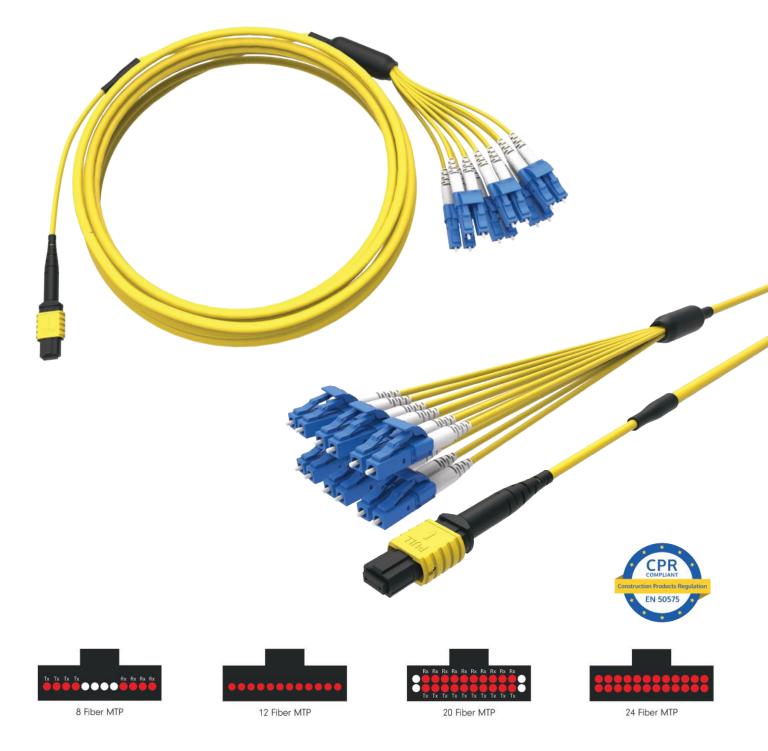

# MTP®/MPO CABLING

NEXCONEC® offers full range of MTP®/MPO trunks & patchcords from 12FO to 288FO, with Elite and Standard optical performance, in MPO/MPO Base 8/12/24.

The MTP/MPO trunks & patchcords are compliant with international standards such as the IEC, EIA/TIA and Telcordia.

# MTP®/MPO-LC FAN-OUT

NEXCONEC® offers full range of MTP®/MPO-LC Fan outs, with Elite and Standard optical performance, in MPO/MPO Base 8/12/24 to best serve 40G, 100G and 400G applications.

The MTP®/MPO trunks & patchcords are compliant with international standards such as the IEC, EIA/TIA and Telcordia.

### **PRE-TERMINATED CABLES**

NEXCONEC® Pre-Terminated cables are available in various configurations to suit complex network cabling requirements.

The MTP®/MPO trunks & patchcords are compliant with international standards such as the IEC, EIA/TIA and Telcordia.