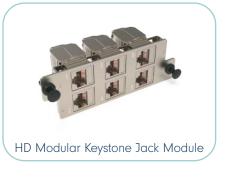

### HIGH DENSITY SOLUTIONS

The HD solution consists of different 1U modular chassis and panel options that can support up to 96FO in 1U to 3U. The HD solution is compatible with MTP®/MPO-LC modules and different adaptor plates.

CHASSIS AND PANEL 1U AND 3U FRONT OR REAR MANAGEMENT IDENTIFICATION OF EACH OPTICAL PORT