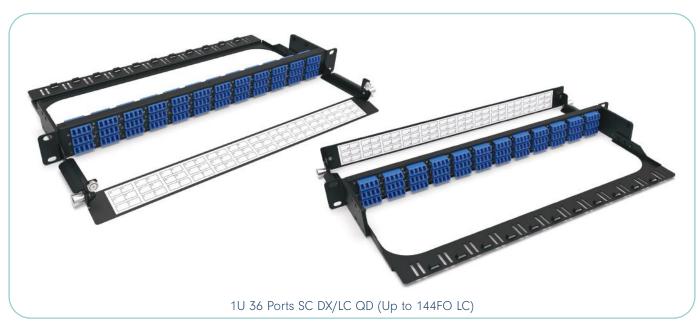

# MTP®/MPO BREAKOUT PATCH PANELS UP TO 144FO

The NEXCONEC® MPO-LC Panels offers ultra high density in a compact 1U enclosure for quick and cost effective installation. Easy routing of cables with front and rear management.

CHASSIS 1U
UP TO 144FO IN 1U
FRONT AND REAR MANAGEMENT
IDENTIFICATION OF EACH OPTICAL PORT