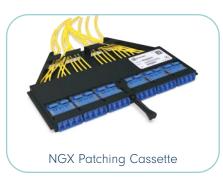

# NGX

NGX solution offers the highest density in a 1U space with variable module options facilitating quick and cost effective installation.

CHASSIS 1U, 2U & 4U
UP TO 144FO IN 1U
MODULES
MTP®/MPO, PRECONNECTED, DIRECT PATCH, SPLICING, COPPER
FRONT AND REAR MANAGEMENT
ACCESS TO FRONT AND REAR MODULES
IDENTIFICATION OF EACH OPTICAL PORT