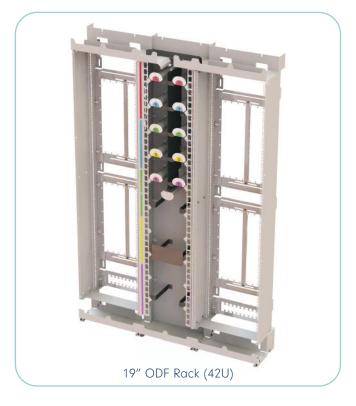

### **FIBER ENCLOSURES & FRAMES**

NEXCONEC® Racks & Cabinets are an ideal choice for organizations aiming to build or upgrade their fiber network infrastructure with a reliable, flexible, and well-organized solution. These products are designed to support efficient maintenance, simplify network growth, and contribute to overall network uptime and performance.