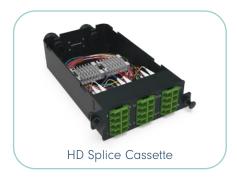

### HIGH DENSITY SOLUTIONS

The HD solution consists of different 1U modular chassis and panel options that can support up to 96FO in 1U to 3U. The HD solution is compatible with MTP®/MPO-LC modules and different adaptor plates.

CHASSIS AND PANEL 1U AND 3U FRONT OR REAR MANAGEMENT IDENTIFICATION OF EACH OPTICAL PORT