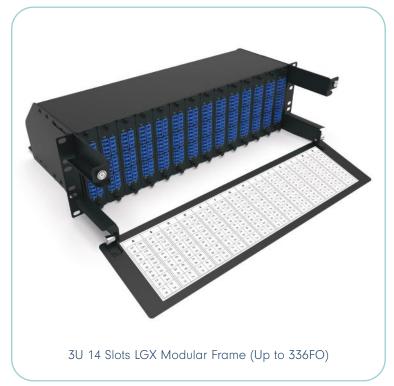

# LGX

LGX footprint is a classic in our industry. Our LGX range offers several drawer and chassis options from 1U to 4U. The LGX panels are compatible with our plastic MTP®/MPO-LC modules, splicing cassettes and adaptor plates.

CHASSIS AND PANEL 1, 2, 3 AND 4U FRONT OR REAR MANAGEMENT IDENTIFICATION OF EACH OPTICAL PORT