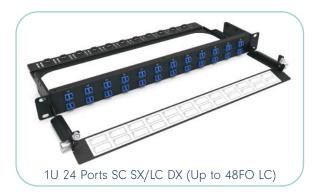

# MTP®/MPO BREAKOUT PATCH PANELS UP TO 144FO

The NEXCONEC® MPO-LC Panels offers ultra high density in a compact 1U enclosure for quick and cost effective installation. Easy routing of cables with front and rear management.

CHASSIS 1U
UP TO 144FO IN 1U
FRONT AND REAR MANAGEMENT
IDENTIFICATION OF EACH OPTICAL PORT