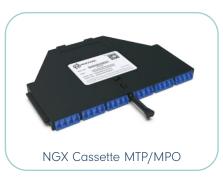

# NGX

NGX solution offers the highest density in a 1U space with variable module options facilitating quick and cost effective installation.

CHASSIS 1U, 2U & 4U
UP TO 144FO IN 1U
MODULES
MTP®/MPO, PRECONNECTED, DIRECT PATCH, SPLICING, COPPER
FRONT AND REAR MANAGEMENT
ACCESS TO FRONT AND REAR MODULES
IDENTIFICATION OF EACH OPTICAL PORT

# MTP®/MPO BREAKOUT PATCH PANELS UP TO 144FO

The NEXCONEC® MPO-LC Panels offers ultra high density in a compact 1U enclosure for quick and cost effective installation. Easy routing of cables with front and rear management.