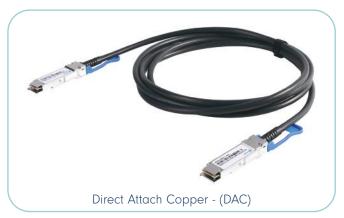

onnector to engage and disengage easily. The connector has an easy mechanism to switch polarity during installation thereby being cost effective at critical times.

The unique design uses uniboot to accommodate 2mm or 3mm jacketed cables to reduce cable density and making cable management easier in today's highly dense applications.



### **CLICK & FLIP POLARITY CHANGE PROCESS**



HD Reversible Uniboot offers easy and quick installation with polarity change function.



**STEP 1:** CLICK to unlock bottom latch with finger



**STEP 3:** FLIP the connector body to 180 °



**STEP 2:** EXTRACT the latch from Uniboot



**STEP 4:** Push the latch back in until CLICK locks it in

# FIBER TESTING & CLEANING

















### **ACTIVE COMPONENTS**

# FIBER OPTIC TRANSCEIVERS



















# **COPPER CABLING**

 $\mathsf{NEXCONEC}^{\texttt{®}}$  offers a full range of copper cables and accessories.



STP Flat Keystone Jack Patch Panels







Copper Preterminated Cables





The mission is to be a leader and innovator in network connectivity through superior engineering, manufacturing and customer services capabilities. Dynamic, flexible and customer focused, Nexconec is constantly evolving along with the industry. We develop and manufacture high end innovative solutions for connectivity and structured cabling.

We have very strict manufacturing and development process in place to guarantee the quality of the products. We understand the demands and requirements of the customers, and respond accurately to facilitate the work of each request. We design, specify, and manuf