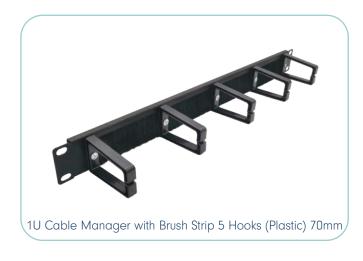

### FIBER CABLE MANAGEMENT SOLUTIONS

NEXCONEC® Fiber Management Accessories are designed to provide superior organization, protection, and scalability for fiber optic networks in data centers, telecommunications, and enterprise environments. These accessories help streamline cable routing, improve space efficiency, and simplify maintenance, contributing to optimized network performance and reliability.