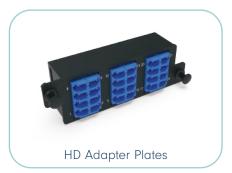

### HIGH DENSITY SOLUTIONS

The HD solution consists of different 1U modular chassis and panel options that can support up to 96FO in 1U to 3U. The HD solution is compatible with MTP®/MPO-LC modules and different adaptor plates.

CHASSIS AND PANEL 1U AND 3U FRONT OR REAR MANAGEMENT IDENTIFICATION OF EACH OPTICAL PORT