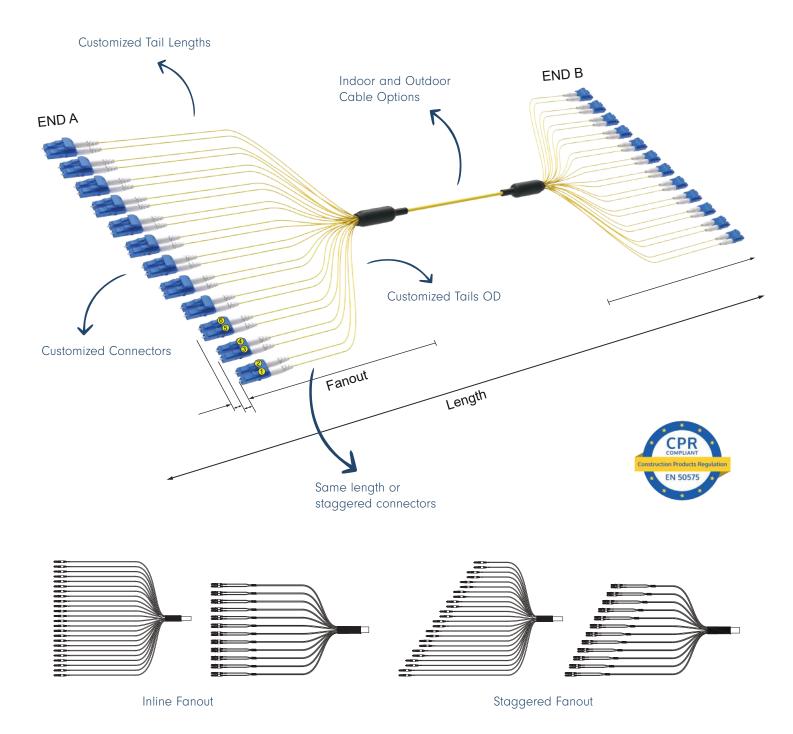

# MTP®/MPO-LC FAN-OUT

NEXCONEC® offers full range of MTP®/MPO-LC Fan outs, with Elite and Standard optical performance, in MPO/MPO Base 8/12/24 to best serve 40G, 100G and 400G applications.

The MTP®/MPO trunks & patchcords are compliant with international standards such as the IEC, EIA/TIA and Telcordia.

### **PRE-TERMINATED CABLES**

NEXCONEC® Pre-Terminated cables are available in various configurations to suit complex network cabling requirements.

The MTP®/MPO trunks & patchcords are compliant with international standards such as the IEC, EIA/TIA and Telcordia.