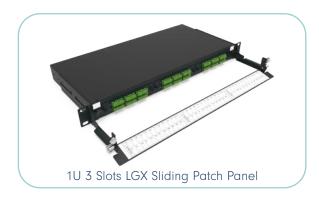

# LGX

LGX footprint is a classic in our industry. Our LGX range offers several drawer and chassis options from 1U to 4U. The LGX panels are compatible with our plastic MTP®/MPO-LC modules, splicing cassettes and adaptor plates.

CHASSIS AND PANEL 1, 2, 3 AND 4U FRONT OR REAR MANAGEMENT IDENTIFICATION OF EACH OPTICAL PORT