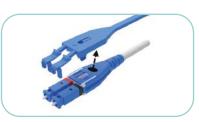

### **HD REVERSIBLE UNIBOOT LC**

NEXCONEC® LC High Density switchable polarity connector is a totally unique design which can increase panel density to its highest while keeping great accessibility. The flexible push and pull tab allows the connector to engage and disengage easily. The connector has an easy mechanism to switch polarity during installation thereby being cost effective at critical times.

The unique design uses uniboot to accommodate 2mm or 3mm jacketed cables to reduce cable density and making cable management easier in today's highly dense applications.