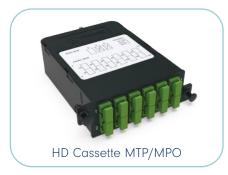

### HIGH DENSITY SOLUTIONS

The HD solution consists of different 1U modular chassis and panel options that can support up to 96FO in 1U to 3U. The HD solution is compatible with MTP®/MPO-LC modules and different adaptor plates.

CHASSIS AND PANEL 1U AND 3U FRONT OR REAR MANAGEMENT IDENTIFICATION OF EACH OPTICAL PORT