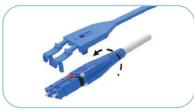

### **CLICK & FLIP POLARITY CHANGE PROCESS**

HD Reversible Uniboot offers easy and quick installation with polarity change function.

**STEP 1:** CLICK to unlock bottom latch with finger

**STEP 3:** FLIP the connector body to 180 °

**STEP 2:** EXTRACT the latch from Uniboot

**STEP 4:** Push the latch back in until CLICK locks it in