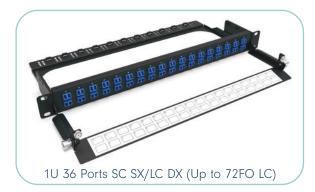

# MTP®/MPO BREAKOUT PATCH PANELS UP TO 144FO

The NEXCONEC® MPO-LC Panels offers ultra high density in a compact 1U enclosure for quick and cost effective installation. Easy routing of cables with front and rear management.

CHASSIS 1U
UP TO 144FO IN 1U
FRONT AND REAR MANAGEMENT
IDENTIFICATION OF EACH OPTICAL PORT