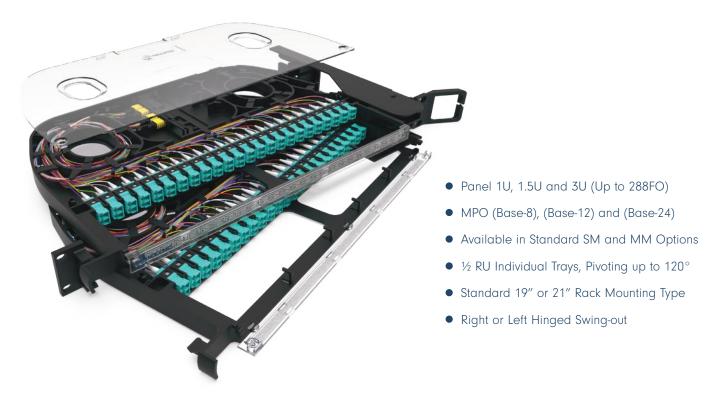

### **PIVOT PANEL MPO SOLUTIONS**

NEXCONEC® MTP®/MPO to LC/SC breakout pivot patch panel offers an expandable deployment for high-speed network implementations, in the meantime providing greater protection to the installed patch cords in main, horizontal and equipment area of data center. Each tray offers individual pivoting up to 120° to ensure easy access during installation or rework without any interference with the existing cable or fibers.