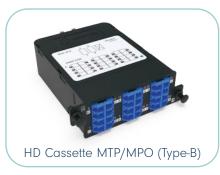

### HIGH DENSITY SOLUTIONS

The HD solution consists of different 1U modular chassis and panel options that can support up to 96FO in 1U to 3U. The HD solution is compatible with MTP®/MPO-LC modules and different adaptor plates.

CHASSIS AND PANEL 1U AND 3U FRONT OR REAR MANAGEMENT IDENTIFICATION OF EACH OPTICAL PORT