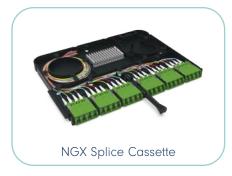

# NGX

NGX solution offers the highest density in a 1U space with variable module options facilitating quick and cost effective installation.

CHASSIS 1U, 2U & 4U
UP TO 144FO IN 1U
MODULES
MTP®/MPO, PRECONNECTED, DIRECT PATCH, SPLICING, COPPER
FRONT AND REAR MANAGEMENT
ACCESS TO FRONT AND REAR MODULES
IDENTIFICATION OF EACH OPTICAL PORT

# LGX

LGX footprint is a classic in our industry. Our LGX range offers several drawer and chassis options from 1U to 4U. The LGX panels are compatible with our plastic MTP®/MPO-LC modules, splicing cassettes and adaptor plates.