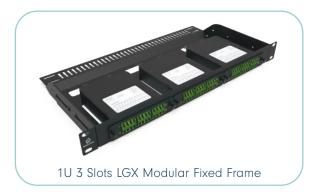

# LGX

LGX footprint is a classic in our industry. Our LGX range offers several drawer and chassis options from 1U to 4U. The LGX panels are compatible with our plastic MTP®/MPO-LC modules, splicing cassettes and adaptor plates.

CHASSIS AND PANEL 1, 2, 3 AND 4U FRONT OR REAR MANAGEMENT IDENTIFICATION OF EACH OPTICAL PORT