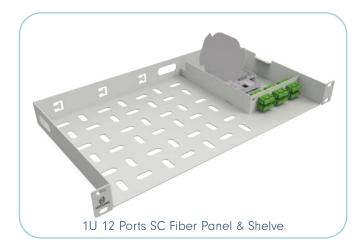

### **STORAGE PANELS**

NEXCONEC® 1U fiber cable storage panel box, mounted on 19" network racks, cabinets for fibers, cables storage. Use this fiber cable storage patch panel in the telecommunication room, data centers to storage excess fibers and cables. It could make your fiber cable management neat and professional.

- Designed for Space Efficiency and Flexibility
- Recessed Panel Bracket Mounting
- High-Density Storage with a Minimal Footprint
- Accommodate Excess Fiber Cables
- Fits Standard 19" Racks
- Easy Installation and Secure Fitting