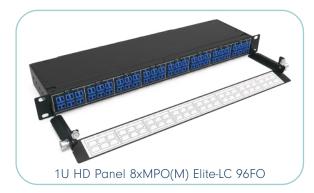

# MTP®/MPO BREAKOUT PATCH PANELS UP TO 144FO

The NEXCONEC® MPO-LC Panels offers ultra high density in a compact 1U enclosure for quick and cost effective installation. Easy routing of cables with front and rear management.

CHASSIS 1U
UP TO 144FO IN 1U
FRONT AND REAR MANAGEMENT
IDENTIFICATION OF EACH OPTICAL PORT