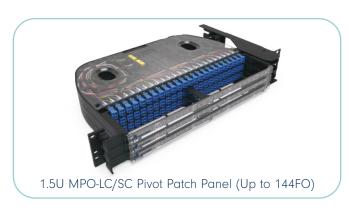

### **PIVOT PANEL MPO SOLUTIONS**

NEXCONEC® MTP®/MPO to LC/SC breakout pivot patch panel offers an expandable deployment for high-speed network implementations, in the meantime providing greater protection to the installed patch cords in main, horizontal and equipment area of data center. Each tray offers individual pivoting up to 120° to ensure easy access during installation or rework without any interference with the existing cable or fibers.