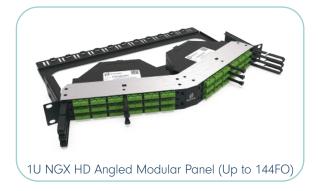

# NGX

NGX solution offers the highest density in a 1U space with variable module options facilitating quick and cost effective installation.

CHASSIS 1U, 2U & 4U
UP TO 144FO IN 1U
MODULES
MTP®/MPO, PRECONNECTED, DIRECT PATCH, SPLICING, COPPER
FRONT AND REAR MANAGEMENT
ACCESS TO FRONT AND REAR MODULES
IDENTIFICATION OF EACH OPTICAL PORT

# MTP®/MPO BREAKOUT PATCH PANELS UP TO 144FO

The NEXCONEC® MPO-LC Panels offers ultra high density in a compact 1U enclosure for quick and cost effective installation. Easy routing of cables with front and rear management.

CHASSIS 1U
UP TO 144FO IN 1U
FRONT AND REAR MANAGEMENT
IDENTIFICATION OF EACH OPTICAL PORT