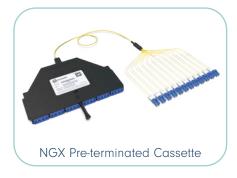

# NGX

NGX solution offers the highest density in a 1U space with variable module options facilitating quick and cost effective installation.

CHASSIS 1U, 2U & 4U
UP TO 144FO IN 1U
MODULES
MTP®/MPO, PRECONNECTED, DIRECT PATCH, SPLICING, COPPER
FRONT AND REAR MANAGEMENT
ACCESS TO FRONT AND REAR MODULES
IDENTIFICATION OF EACH OPTICAL PORT