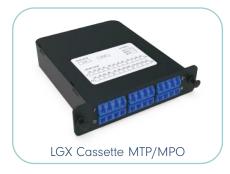

# LGX

LGX footprint is a classic in our industry. Our LGX range offers several drawer and chassis options from 1U to 4U. The LGX panels are compatible with our plastic MTP®/MPO-LC modules, splicing cassettes and adaptor plates.

CHASSIS AND PANEL 1, 2, 3 AND 4U FRONT OR REAR MANAGEMENT IDENTIFICATION OF EACH OPTICAL PORT