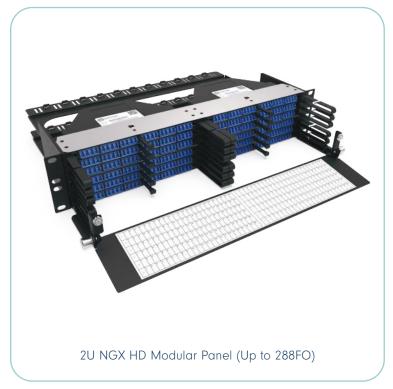

# NGX

NGX solution offers the highest density in a 1U space with variable module options facilitating quick and cost effective installation.

CHASSIS 1U, 2U & 4U
UP TO 144FO IN 1U
MODULES
MTP®/MPO, PRECONNECTED, DIRECT PATCH, SPLICING, COPPER
FRONT AND REAR MANAGEMENT
ACCESS TO FRONT AND REAR MODULES
IDENTIFICATION OF EACH OPTICAL PORT

### HIGH DENSITY SOLUTIONS

The HD solution consists of different 1U modular chassis and panel options that can support up to 96FO in 1U to 3U. The HD solution is compatible with MTP®/MPO-LC modules and different adaptor plates.

CHASSIS AND PANEL 1U AND 3U FRONT OR REAR MANAGEMENT IDENTIFICATION OF EACH OPTICAL PORT