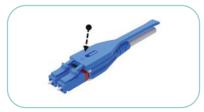

### **CLICK & FLIP POLARITY CHANGE PROCESS**

HD Reversible Uniboot offers easy and quick installation with polarity change function.

**STEP 1:** CLICK to unlock bottom latch with finger

**STEP 3:** FLIP the connector body to 180 °

**STEP 2:** EXTRACT the latch from Uniboot

**STEP 4:** Push the latch back in until CLICK locks it in