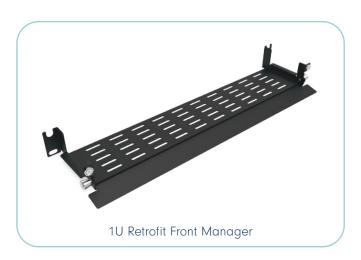

### FIBER CABLE MANAGEMENT SOLUTIONS

NEXCONEC® Fiber Management Accessories are designed to provide superior organization, protection, and scalability for fiber optic networks in data centers, telecommunications, and enterprise environments. These accessories help streamline cable routing, improve space efficiency, and simplify maintenance, contributing to optimized network performance and reliability.