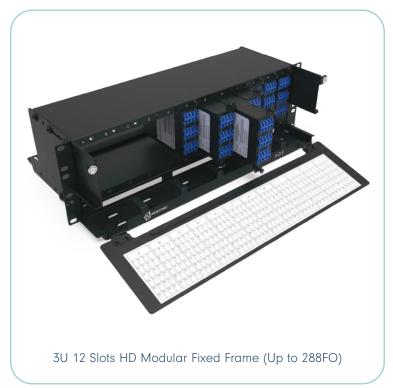

### HIGH DENSITY SOLUTIONS

The HD solution consists of different 1U modular chassis and panel options that can support up to 96FO in 1U to 3U. The HD solution is compatible with MTP®/MPO-LC modules and different adaptor plates.

CHASSIS AND PANEL 1U AND 3U FRONT OR REAR MANAGEMENT IDENTIFICATION OF EACH OPTICAL PORT