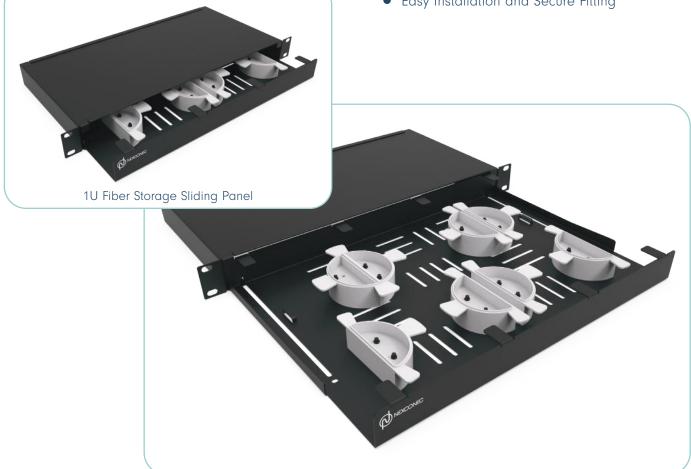

### **STORAGE PANELS**

NEXCONEC® 1U fiber cable storage panel box, mounted on 19" network racks, cabinets for fibers, cables storage. Use this fiber cable storage patch panel in the telecommunication room, data centers to storage excess fibers and cables. It could make your fiber cable management neat and professional.

- Designed for Space Efficiency and Flexibility
- Recessed Panel Bracket Mounting
- High-Density Storage with a Minimal Footprint
- Accommodate Excess Fiber Cables
- Fits Standard 19" Racks
- Easy Installation and Secure Fitting