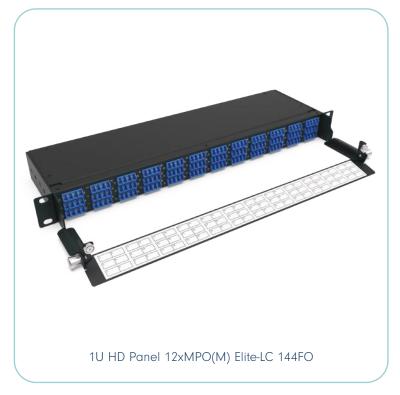

# MTP®/MPO BREAKOUT PATCH PANELS UP TO 144FO

The NEXCONEC® MPO-LC Panels offers ultra high density in a compact 1U enclosure for quick and cost effective installation. Easy routing of cables with front and rear management.

CHASSIS 1U
UP TO 144FO IN 1U
FRONT AND REAR MANAGEMENT
IDENTIFICATION OF EACH OPTICAL PORT