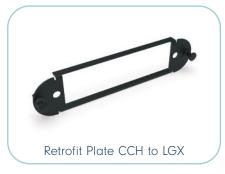

# LGX

LGX footprint is a classic in our industry. Our LGX range offers several drawer and chassis options from 1U to 4U. The LGX panels are compatible with our plastic MTP®/MPO-LC modules, splicing cassettes and adaptor plates.

CHASSIS AND PANEL 1, 2, 3 AND 4U FRONT OR REAR MANAGEMENT IDENTIFICATION OF EACH OPTICAL PORT