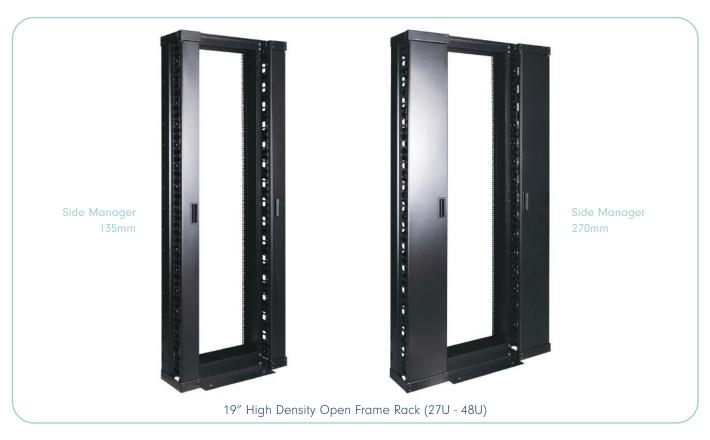

### **FIBER ENCLOSURES & FRAMES**

NEXCONEC® Racks & Cabinets are an ideal choice for organizations aiming to build or upgrade their fiber network infrastructure with a reliable, flexible, and well-organized solution. These products are designed to support efficient maintenance, simplify network growth, and contribute to overall network uptime and performance.