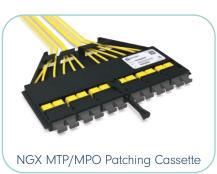

# NGX

NGX solution offers the highest density in a 1U space with variable module options facilitating quick and cost effective installation.

CHASSIS 1U, 2U & 4U
UP TO 144FO IN 1U
MODULES
MTP®/MPO, PRECONNECTED, DIRECT PATCH, SPLICING, COPPER
FRONT AND REAR MANAGEMENT
ACCESS TO FRONT AND REAR MODULES
IDENTIFICATION OF EACH OPTICAL PORT

# MTP®/MPO BREAKOUT PATCH PANELS UP TO 144FO

The NEXCONEC® MPO-LC Panels offers ultra high density in a compact 1U enclosure for quick and cost effective installation. Easy routing of cables with front and rear management.