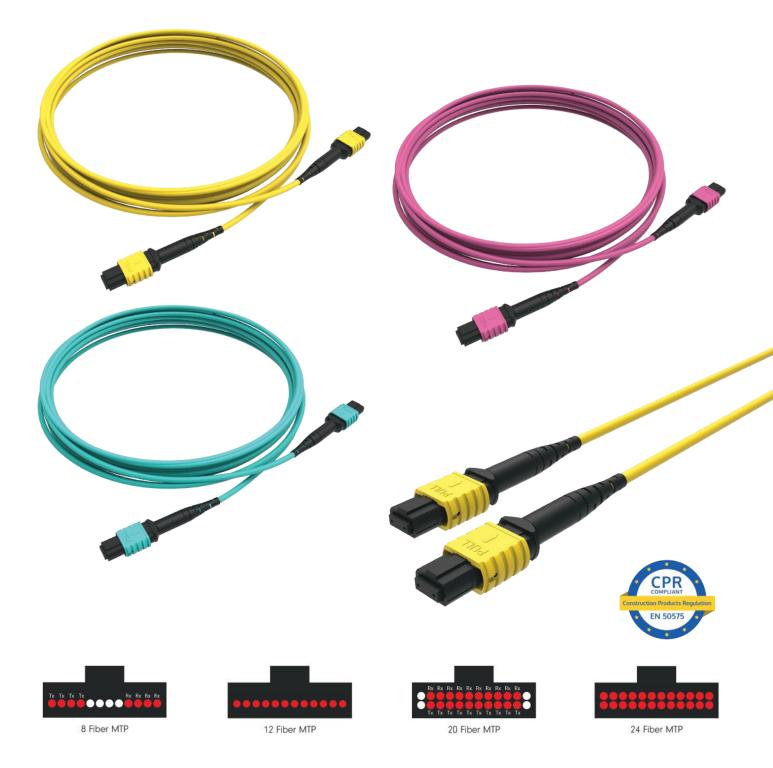

# MTP®/MPO CABLING

NEXCONEC® offers full range of MTP®/MPO trunks & patchcords from 12FO to 288FO, with Elite and Standard optical performance, in MPO/MPO Base 8/12/24.

The MTP/MPO trunks & patchcords are compliant with international standards such as the IEC, EIA/TIA and Telcordia.

# MTP®/MPO-LC FAN-OUT

NEXCONEC® offers full range of MTP®/MPO-LC Fan outs, with Elite and Standard optical performance, in MPO/MPO Base 8/12/24 to best serve 40G, 100G and 400G applications.

The MTP®/MPO trunks & patchcords are compliant with international standards such as the IEC, EIA/TIA and Telcordia.