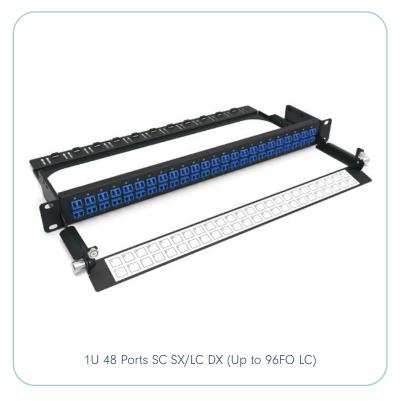

# MTP®/MPO BREAKOUT PATCH PANELS UP TO 144FO

The NEXCONEC® MPO-LC Panels offers ultra high density in a compact 1U enclosure for quick and cost effective installation. Easy routing of cables with front and rear management.

CHASSIS 1U
UP TO 144FO IN 1U
FRONT AND REAR MANAGEMENT
IDENTIFICATION OF EACH OPTICAL PORT