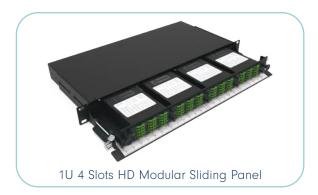

### HIGH DENSITY SOLUTIONS

The HD solution consists of different 1U modular chassis and panel options that can support up to 96FO in 1U to 3U. The HD solution is compatible with MTP®/MPO-LC modules and different adaptor plates.

CHASSIS AND PANEL 1U AND 3U FRONT OR REAR MANAGEMENT IDENTIFICATION OF EACH OPTICAL PORT