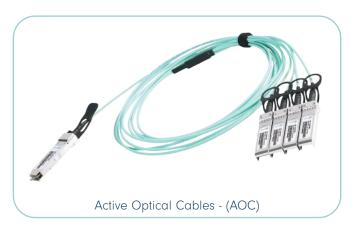

connector to engage and disengage easily. The connector has an easy mechanism to switch polarity during installation thereby being cost effective at critical times.

The unique design uses uniboot to accommodate 2mm or 3mm jacketed cables to reduce cable density and making cable management easier in today's highly dense applications.



### **CLICK & FLIP POLARITY CHANGE PROCESS**



HD Reversible Uniboot offers easy and quick installation with polarity change function.



**STEP 1:** CLICK to unlock bottom latch with finger



**STEP 3:** FLIP the connector body to 180 °



**STEP 2:** EXTRACT the latch from Uniboot



**STEP 4:** Push the latch back in until CLICK locks it in

# FIBER TESTING & CLEANING

















### **ACTIVE COMPONENTS**

# FIBER OPTIC TRANSCEIVERS



















# **COPPER CABLING**

 $\mathsf{NEXCONEC}^{\texttt{®}}$  offers a full range of copper cables and accessories.



STP Flat Keystone Jack Patch Panels







Copper Preterminated Cables





The mission is to be a leader and innovator in network connectivity through superior engineering, manufacturing and customer services capabilities. Dynamic, flexible and customer focused, Nexconec is constantly evolving along with the industry. We develop and manufacture high end innovative solutions for connectivity and structured cabling.

We have very strict manufacturing and development process in place to guarantee the quality of the products. We understand the demands and requirements of the customers, and respond accurately to facilitate the work of each request. We design, specify, and man