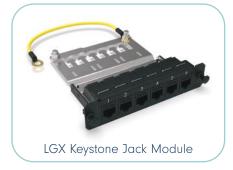

# LGX

LGX footprint is a classic in our industry. Our LGX range offers several drawer and chassis options from 1U to 4U. The LGX panels are compatible with our plastic MTP®/MPO-LC modules, splicing cassettes and adaptor plates.

CHASSIS AND PANEL 1, 2, 3 AND 4U FRONT OR REAR MANAGEMENT IDENTIFICATION OF EACH OPTICAL PORT