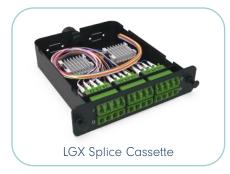

# LGX

LGX footprint is a classic in our industry. Our LGX range offers several drawer and chassis options from 1U to 4U. The LGX panels are compatible with our plastic MTP®/MPO-LC modules, splicing cassettes and adaptor plates.

CHASSIS AND PANEL 1, 2, 3 AND 4U FRONT OR REAR MANAGEMENT IDENTIFICATION OF EACH OPTICAL PORT