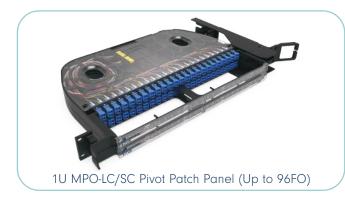

### **PIVOT PANEL MPO SOLUTIONS**

NEXCONEC® MTP®/MPO to LC/SC breakout pivot patch panel offers an expandable deployment for high-speed network implementations, in the meantime providing greater protection to the installed patch cords in main, horizontal and equipment area of data center. Each tray offers individual pivoting up to 120° to ensure easy access during installation or rework without any interference with the existing cable or fibers.