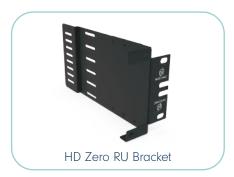

### HIGH DENSITY SOLUTIONS

The HD solution consists of different 1U modular chassis and panel options that can support up to 96FO in 1U to 3U. The HD solution is compatible with MTP®/MPO-LC modules and different adaptor plates.

CHASSIS AND PANEL 1U AND 3U FRONT OR REAR MANAGEMENT IDENTIFICATION OF EACH OPTICAL PORT