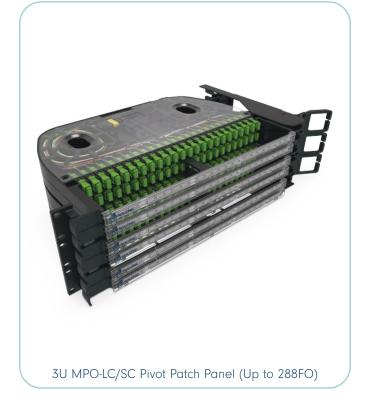

### **PIVOT PANEL MPO SOLUTIONS**

NEXCONEC® MTP®/MPO to LC/SC breakout pivot patch panel offers an expandable deployment for high-speed network implementations, in the meantime providing greater protection to the installed patch cords in main, horizontal and equipment area of data center. Each tray offers individual pivoting up to 120° to ensure easy access during installation or rework without any interference with the existing cable or fibers.