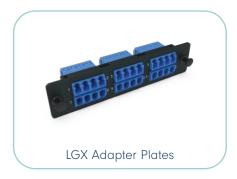

# LGX

LGX footprint is a classic in our industry. Our LGX range offers several drawer and chassis options from 1U to 4U. The LGX panels are compatible with our plastic MTP®/MPO-LC modules, splicing cassettes and adaptor plates.

CHASSIS AND PANEL 1, 2, 3 AND 4U FRONT OR REAR MANAGEMENT IDENTIFICATION OF EACH OPTICAL PORT