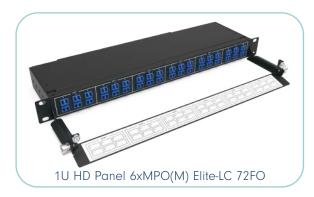

# MTP®/MPO BREAKOUT PATCH PANELS UP TO 144FO

The NEXCONEC® MPO-LC Panels offers ultra high density in a compact 1U enclosure for quick and cost effective installation. Easy routing of cables with front and rear management.

CHASSIS 1U
UP TO 144FO IN 1U
FRONT AND REAR MANAGEMENT
IDENTIFICATION OF EACH OPTICAL PORT