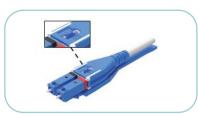

### **HD REVERSIBLE UNIBOOT LC**

NEXCONEC® LC High Density switchable polarity connector is a totally unique design which can increase panel density to its highest while keeping great accessibility. The flexible push and pull tab allows the connector to engage and disengage easily. The connector has an easy mechanism to switch polarity during installation thereby being cost effective at critical times.

The unique design uses uniboot to accommodate 2mm or 3mm jacketed cables to reduce cable density and making cable management easier in today's highly dense applications.