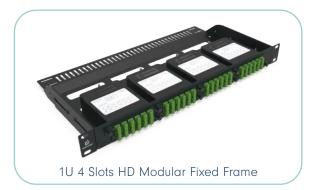

### HIGH DENSITY SOLUTIONS

The HD solution consists of different 1U modular chassis and panel options that can support up to 96FO in 1U to 3U. The HD solution is compatible with MTP®/MPO-LC modules and different adaptor plates.

CHASSIS AND PANEL 1U AND 3U FRONT OR REAR MANAGEMENT IDENTIFICATION OF EACH OPTICAL PORT