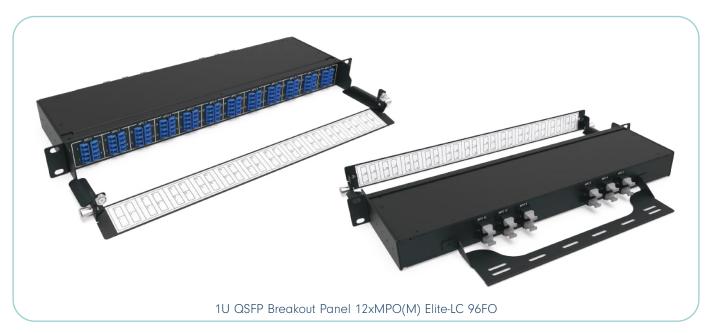

# MTP®/MPO BREAKOUT PATCH PANELS UP TO 144FO

The NEXCONEC® MPO-LC Panels offers ultra high density in a compact 1U enclosure for quick and cost effective installation. Easy routing of cables with front and rear management.

CHASSIS 1U
UP TO 144FO IN 1U
FRONT AND REAR MANAGEMENT
IDENTIFICATION OF EACH OPTICAL PORT