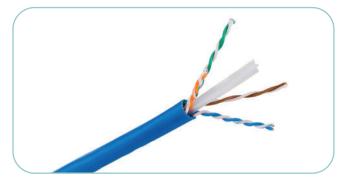

# COPPER CABLES

The NEXCONEC<sup>®</sup> Copper Cables are designed to provide reliable and high-performance connectivity for various applications. These cables are constructed with premium materials to ensure durability and long-lasting performance. Whether you need to connect networking devices or audiovisual equipment, Nexconec Copper Cables deliver exceptional signal quality and stability.

We cater in variety of advanced copper cabling solutions, **UTP and Shielded Category 7A, 7, 6A, 6 & 5e** etc. All cables conform to **IEC, EIA-TIA** performance requirements, **ISO & RoHS** compliant and **CPR Euro Classes** certified.