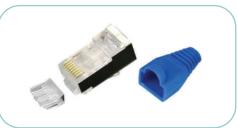

#### **RJ45 CONNECTORS**

#### **UNSHIELDED RJ45 CONNECTORS**

Available in: (Cat.6A) (Cat.6) (Cat.5E) (UTP) (Transparent)

#### SHIELDED RJ45 CONNECTORS

Available in: (Cat.6A) (Cat.6) (Cat.5E) (STP) (White) (Grey) (Blue)