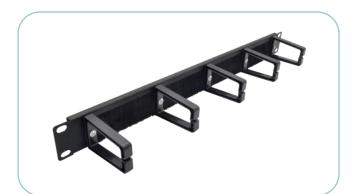

#### ACCESSORIES

Fiber Keystone Jack Couplers

1U 19" Snap-In Blanking Plate Plastic

1U Cable Manager 4 Hooks Metal, 75mm

1U Cable Manager Brush Strip 5 Hooks Plastic, Depth 70mm

1U 19" Brush Strip Bar

1U Cable Manager 5 Hooks Plastic, 80mm