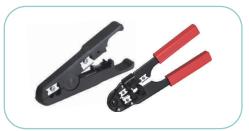

## COPPER MAIN TOOLS

To ensure the successful connection of copper wiring to a structured Ethernet cabling system, it is imperative to have the necessary tools and skills. Nexconec offer essential tools like network tool kits, punch down tools, and cable strippers, which play a crucial role in maintaining network connectivity. A single incorrect connection in a network cabling installation can have widespread impacts, underscoring the importance of using the proper tools and techniques for optimal performance.

Punch Down Impact Tool

IDC Punch Down Impact Tool

Cable Jacket Stripper & Cutter

Handheld RJ45 Crimping Tool

Copper tools are usually applied to data centers or telecom network cabling installation in computers, phones, and audio devices. Network tool kits, punch down tools, and cable strippers can greatly accelerate the working efficiency and reduce the task difficulty. It is also important for technicians to use them in daily applications.