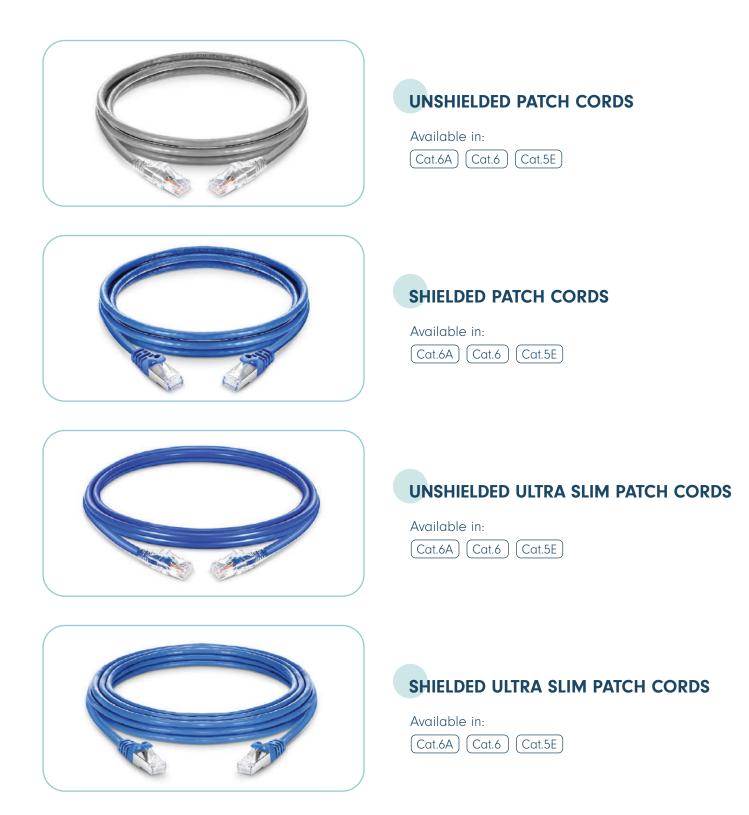

## COPPER PATCH CORDS

Enhance the efficiency of your network with NEXCONEC<sup>®</sup> Copper Patch Cords, specifically engineered to deliver superior performance and stability. These high-quality patch cords are constructed with premium copper materials to ensure maximum conductivity and signal integrity. With Nexconec Copper Patch Cords, you can trust that your data will flow smoothly and efficiently throughout your network.

## UNSHIELDED LOCKABLE PATCH CORDS

### SHIELDED LOCKABLE PATCH CORDS

Available in: Cat.6A Cat.6 Cat.5E