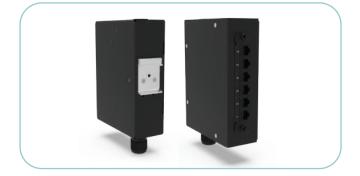

#### **COPPER MODULES**

## LGX DIN RAIL MOUNTED BOX

Available in: (Cat.6A) (Cat.6) (UTP) (STP) (Keystone Jack) (Feed Through) (Loaded) (Unloaded)

## MINI DIN RAIL MOUNTED BOX

Available in: (Cat.6A) (Cat.6) (UTP) (STP) (Keystone Jack) (Feed Through) (Loaded) (Unloaded)