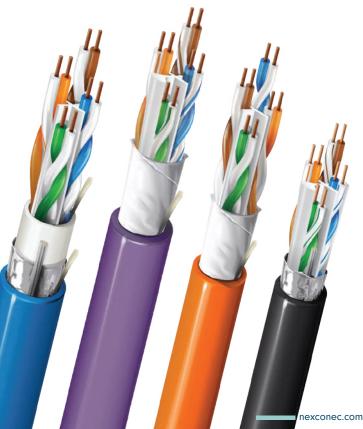

# COPPER CABLES

The NEXCONEC<sup>®</sup> Copper Cables are designed to provide reliable and high-performance connectivity for various applications. These cables are constructed with premium materials to ensure durability and long-lasting performance. Whether you need to connect networking devices or audiovisual equipment, Nexconec Copper Cables deliver exceptional signal quality and stability.

We cater in variety of advanced copper cabling solutions, **UTP and Shielded Category 7A, 7, 6A, 6 & 5e** etc. All cables conform to **IEC, EIA-TIA** performance requirements, **ISO & RoHS** compliant and **CPR Euro Classes** certified.

Cat.7A S/FTP Cable

Cat.7 S/FTP Cable

Cat.6A S/FTP Cable

Cat.6A U/FTP Cable

Cat.6A F/UTP Cable

Cat.6A U/UTP Cable

#### CABLES

Cat.6 F/UTP Cable

Cat.6 U/UTP Cable

Cat.5E F/UTP Cable

Cat.5E U/UTP Cable