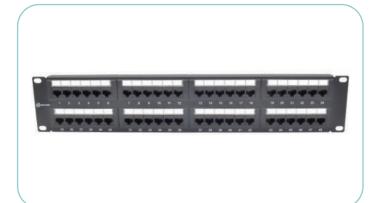

#### 1U 48 PORTS KEYSTONE JACK PATCH PANEL

Available in: (Cat.6A) (Cat.6) (Cat.5E) (UTP) (STP)