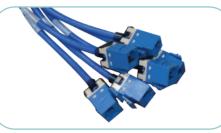

# COPPER PRE-TERMINATED CABLING

NEXCONEC<sup>®</sup> Copper Pre-terminated trunk assemblies are the perfect solution for Enterprise/Premise & Data Centre applications where speed of installation is important. Factory termination and testing simplify installation, saving time and labor as compared to field terminated installations.

**Custom-Made** configurations in pre-engineered lengths with connectors to meet the specific needs of each application. Assemblies are typically built with a choice of 6, 8,12 or 24 cable bundle using LSZH or PVC jacket. Standards compliant premium connectors and cable are used to ensure the best possible headroom and performance.

## FEATURES AND APPLICATIONS

- ✓ Conform to IEC, EIA-TIA performance requirements
- ✓ Factory tested using Fluke tester
- ✓ Available in Cat5E, Cat6 and Cat6A
- $\checkmark$  Custom cable and fan-out length
- $\checkmark$  Cost saving and rapid development
- $\checkmark$  Cable jacket available in CPR, LSZH, CM and PVC, and CPR Certified cables
- ✓ Enterprise/Premise networks
- ✓ Direct Connection to Equipment or patch panel
- ✓ High Performance and Reliability 100% tested
- ✓ Data Center networks