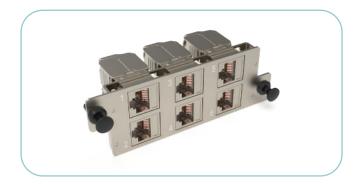

#### **COPPER MODULES**

### NGX MODULE

Available in: (Cat.6A) (Cat.6) (UTP) (STP) (Keystone Jack) (Feed Through) (Loaded) (Unloaded)

## LGX MODULE

Available in: (Cat.6A) (Cat.6) (UTP) (STP) (Keystone Jack) (Feed Through) (Loaded) (Unloaded)