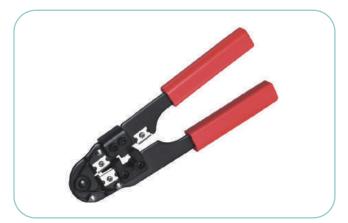

## COPPER MAIN TOOLS

To ensure the successful connection of copper wiring to a structured Ethernet cabling system, it is imperative to have the necessary tools and skills. Nexconec offer essential tools like network tool kits, punch down tools, and cable strippers, which play a crucial role in maintaining network connectivity. A single incorrect connection in a network cabling installation can have widespread impacts, underscoring the importance of using the proper tools and techniques for optimal performance.

Punch Down Impact Tool

IDC Punch Down Impact Tool

Cable Jacket Stripper & Cutter

Handheld RJ45 Crimping Tool

Copper tools are usually applied to data centers or telecom network cabling installation in computers, phones, and audio devices. Network tool kits, punch down tools, and cable strippers can greatly accelerate the working efficiency and reduce the task difficulty. It is also important for technicians to use them in daily applications.