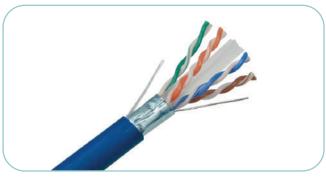

# COPPER CABLES

The NEXCONEC<sup>®</sup> Copper Cables are designed to provide reliable and high-performance connectivity for various applications. These cables are constructed with premium materials to ensure durability and long-lasting performance. Whether you need to connect networking devices or audiovisual equipment, Nexconec Copper Cables deliver exceptional signal quality and stability.

We cater in variety of advanced copper cabling solutions, **UTP and Shielded Category 7A, 7, 6A, 6 & 5e** etc. All cables conform to **IEC, EIA-TIA** performance requirements, **ISO & RoHS** compliant and **CPR Euro Classes** certified.