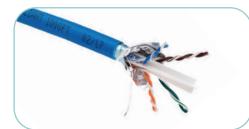

# COPPER CABLES

The NEXCONEC<sup>®</sup> Copper Cables are designed to provide reliable and high-performance connectivity for various applications. These cables are constructed with premium materials to ensure durability and long-lasting performance. Whether you need to connect networking devices or audiovisual equipment, Nexconec Copper Cables deliver exceptional signal quality and stability.

We cater in variety of advanced copper cabling solutions, **UTP and Shielded Category 7A, 7, 6A, 6 & 5e** etc. All cables conform to **IEC, EIA-TIA** performance requirements, **ISO & RoHS** compliant and **CPR Euro Classes** certified.