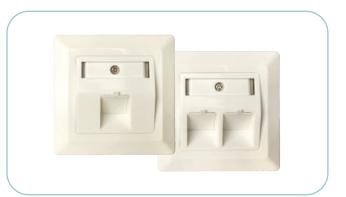

Copper Termination Wall Outlet Box (Single & Dual Ports)

IDC Copper Faceplates EU Type (Single & Doublegang)

Copper Faceplates (EU) Type Shuttered Jack (Single & Dual Ports)

Copper Faceplates (UK) Type (Single & Dual Ports)

Copper Faceplates (DE) German Type Shuttered Jack (Single & Dual Ports)

Copper Faceplates (US) Type (1, 2, 3, 4 and 6 Ports)