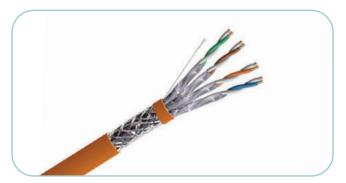

# COPPER CABLES

The NEXCONEC<sup>®</sup> Copper Cables are designed to provide reliable and high-performance connectivity for various applications. These cables are constructed with premium materials to ensure durability and long-lasting performance. Whether you need to connect networking devices or audiovisual equipment, Nexconec Copper Cables deliver exceptional signal quality and stability.

We cater in variety of advanced copper cabling solutions, **UTP and Shielded Category 7A, 7, 6A, 6 & 5e** etc. All cables conform to **IEC, EIA-TIA** performance requirements, **ISO & RoHS** compliant and **CPR Euro Classes** certified.

Cat.7A S/FTP Cable

Cat.7 S/FTP Cable

Cat.6A S/FTP Cable

Cat.6A U/FTP Cable

Cat.6A F/UTP Cable

Cat.6A U/UTP Cable

#### CABLES

Cat.6 F/UTP Cable

Cat.6 U/UTP Cable

Cat.5E F/UTP Cable

Cat.5E U/UTP Cable