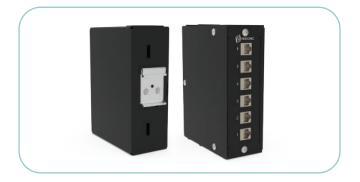

## LGX DIN RAIL MOUNTED BOX

Available in: (Cat.6A) (Cat.6) (UTP) (STP) (Keystone Jack) (Feed Through) (Loaded) (Unloaded)

## MINI DIN RAIL MOUNTED BOX

Available in: (Cat.6A) (Cat.6) (UTP) (STP) (Keystone Jack) (Feed Through) (Loaded) (Unloaded)