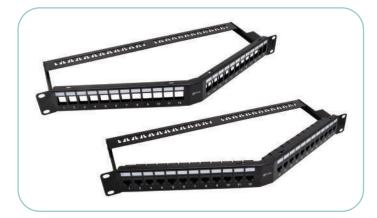

# **COPPER PATCH PANELS**

NEXCONEC<sup>®</sup> Copper Patch Panels, the ideal solution for efficient network connectivity in any business setting. With high-quality materials and precision engineering, these patch panels ensure reliable performance and seamless data transmission. Upgrade your network infrastructure with Nexconec Copper Patch Panels.

These Copper Panels play a crucial role in network infrastructure, ensuring seamless connectivity for voice telephony, high-speed data transmission, cable TV, and broadband access networks.



## 0.5U 24 PORTS KEYSTONE JACK PATCH PANEL







## 1U 16 PORTS KEYSTONE JACK PATCH PANEL

Available in: Cat.6A Cat.6 Cat.5E UTP STP

## 1U 24 PORTS KEYSTONE JACK PATCH PANEL

Available in: (Cat.6A) (Cat.6) (Cat.5E) (UTP) (STP)

#### **PATCH PANELS**



#### 1U 24 PORTS ANGLED KEYSTONE JACK PATCH PANEL





#### 1U 48 PORTS KEYSTONE JACK PATCH PANEL

Available in: (Cat.6A) (Cat.6) (Cat.5E) (UTP) (STP)





#### 1U 24 PORTS PCB PATCH PANEL

Available in: Cat.6A Cat.6 Cat.5E UTP STP

## 2U 48 PORTS PCB PATCH PANEL

Available in: (Cat.6A) (Cat.6) (Cat.5E) (UTP) (STP)

#### **COPPER MODULES**











### NGX MODULE

Available in: (Cat.6A) (Cat.6) (UTP) (STP) (Keystone Jack) (Feed Through) (Loaded) (Unloaded)





## LGX MODULE

Available in: (Cat.6A) (Cat.6) (UTP) (STP) (Keystone Jack) (Feed Through) (Loaded) (Unloaded)

## LGX DIN RAIL MOUNTED BOX

Available in: (Cat.6A) (Cat.6) (UTP) (STP) (Keystone Jack) (Feed Through) (Loaded) (Unloaded)

## MINI DIN RAIL MOUNTED BOX

Available in: (Cat.6A) (Cat.6) (UTP) (STP) (Keystone Jack) (Feed T