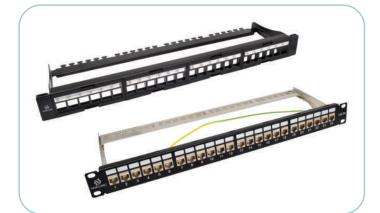

## 1U 24 PORTS KEYSTONE JACK PATCH PANEL

Available in: (Cat.6A) (Cat.6) (Cat.5E) (UTP) (STP)