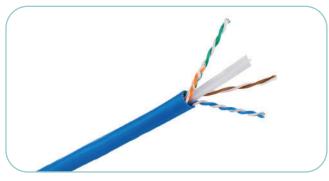

# COPPER CABLES

The NEXCONEC<sup>®</sup> Copper Cables are designed to provide reliable and high-performance connectivity for various applications. These cables are constructed with premium materials to ensure durability and long-lasting performance. Whether you need to connect networking devices or audiovisual equipment, Nexconec Copper Cables deliver exceptional signal quality and stability.

We cater in variety of advanced copper cabling solutions, **UTP and Shielded Category 7A, 7, 6A, 6 & 5e** etc. All cables conform to **IEC, EIA-TIA** performance requirements, **ISO & RoHS** compliant and **CPR Euro Classes** certified.