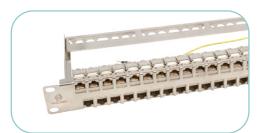

## **COPPER PATCH PANELS**

NEXCONEC<sup>®</sup> Copper Patch Panels, the ideal solution for efficient network connectivity in any business setting. With high-quality materials and precision engineering, these patch panels ensure reliable performance and seamless data transmission. Upgrade your network infrastructure with Nexconec Copper Patch Panels.

These Copper Panels play a crucial role in network infrastructure, ensuring seamless connectivity for voice telephony, high-speed data transmission, cable TV, and broadband access networks.

## 1U 16 PORTS KEYSTONE JACK PATCH PANEL

Available in: Cat.6A Cat.6 Cat.5E UTP STP