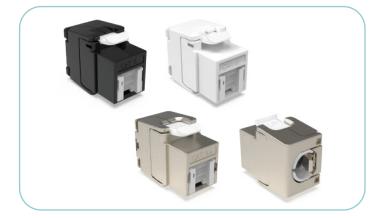

#### **COPPER MODULES**

### NGX MODULE

Available in: (Cat.6A) (Cat.6) (UTP) (STP) (Keystone Jack) (Feed Through) (Loaded) (Unloaded)

## LGX MODULE

Available in: (Cat.6A) (Cat.6) (UTP) (STP) (Keystone Jack) (Feed Through) (Loaded) (Unloaded)

## LGX DIN RAIL MOUNTED BOX

Available in: (Cat.6A) (Cat.6) (UTP) (STP) (Keystone Jack) (Feed Through) (Loaded) (Unloaded)

## MINI DIN RAIL MOUNTED BOX

Available in: (Cat.6A) (Cat.6) (UTP) (STP) (Keystone Jack) (Feed Through) (Loaded) (Unloaded)