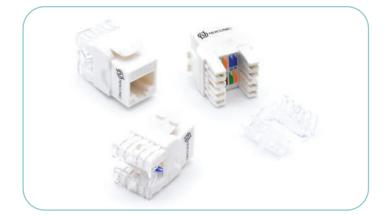

#### **KEYSTONES JACKS**

## TOOLLESS KEYSTONE JACKS

## FEED THROUGH KEYSTONE JACKS

## PUNCHDOWN KEYSTONE JACKS

| Available in:   |        |
|-----------------|--------|
| Cat.6A Cat.6    | Cat.5E |
| UTP STP         |        |
| (Black) (White) |        |