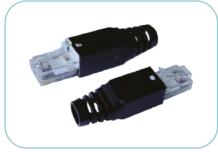

#### **UNSHIELDED RJ45 CONNECTORS**

Available in: (Cat.6A) (Cat.6) (Cat.5E) (UTP) (Transparent)