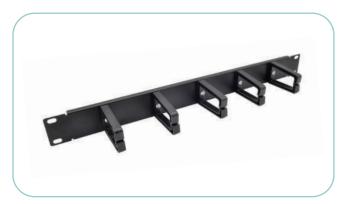

pters, blank plates, cable manager bars, and various other accessories. Additionally, we offer specialized products that offer innovative solutions for deploying network connectivity precisely where it is required.



Copper Termination Wall Outlet Box (Single & Dual Ports)



IDC Copper Faceplates EU Type (Single & Doublegang)



Copper Faceplates (EU) Type Shuttered Jack (Single & Dual Ports)



Copper Faceplates (UK) Type (Single & Dual Ports)



Copper Faceplates (DE) German Type Shuttered Jack (Single & Dual Ports)



Copper Faceplates (US) Type (1, 2, 3, 4 and 6 Ports)

#### ACCESSORIES



Fiber Keystone Jack Couplers



1U 19" Snap-In Blanking Plate Plastic



1U Cable Manager 4 Hooks Metal, 75mm



1U Cable Manager Brush Strip 5 Hooks Plastic, Depth 70mm



1U 19" Brush Strip Bar



1U Cable Manager 5 Hooks Plastic, 80mm



1U/2U Cable Manager Rail



1U/2U Dual-Sided Cable Manager Rail

## COPPER MAIN TOOLS

To ensure the successful connection of copper wiring to a structured Ethernet cabling system, it is imperative to have the necessary tools and skills. Nexconec offer essential tools like network tool kits, punch down tools, and cable strippers, which play a crucial role in maintaining network connectivity. A single incorrect connection in a network cabling installation can have widespread impacts, underscoring the importance of using the proper tools and techniques for optimal performance.



Punch Down Impact Tool



IDC Punch Down Impact Tool



Cable Jacket Stripper & Cutter



Handheld RJ45 Crimping Tool

Copper tools are usually applied to data centers or