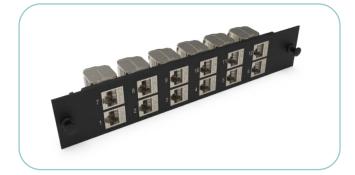

## **COPPER PATCH PANELS**

NEXCONEC<sup>®</sup> Copper Patch Panels, the ideal solution for efficient network connectivity in any business setting. With high-quality materials and precision engineering, these patch panels ensure reliable performance and seamless data transmission. Upgrade your network infrastructure with Nexconec Copper Patch Panels.

These Copper Panels play a crucial role in network infrastructure, ensuring seamless connectivity for voice telephony, high-speed data transmission, cable TV, and broadband access networks.

## 1U 24 PORTS KEYSTONE JACK PATCH PANEL

Available in: (Cat.6A) (Cat.6) (Cat.5E) (UTP) (STP)