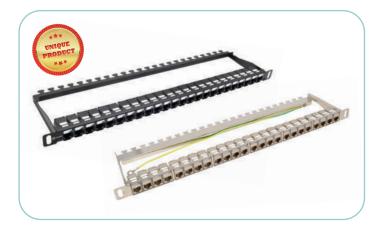

in CPR, LSZH, CM and PVC, and CPR Certified cables
- ✓ Enterprise/Premise networks
- ✓ Direct Connection to Equipment or patch panel
- ✓ High Performance and Reliability 100% tested
- ✓ Data Center networks



# PROFESSIONAL NETWORKING SOLUTIONS

5

6

## **COPPER PATCH PANELS**

NEXCONEC<sup>®</sup> Copper Patch Panels, the ideal solution for efficient network connectivity in any business setting. With high-quality materials and precision engineering, these patch panels ensure reliable performance and seamless data transmission. Upgrade your network infrastructure with Nexconec Copper Patch Panels.

These Copper Panels play a crucial role in network infrastructure, ensuring seamless connectivity for voice telephony, high-speed data transmission, cable TV, and broadband access networks.



## 0.5U 24 PORTS KEYSTONE JACK PATCH PANEL







## 1U 16 PORTS KEYSTONE JACK PATCH PANEL

Available in: Cat.6A Cat.6 Cat.5E UTP STP

## 1U 24 PORTS KEYSTONE JACK PATCH PANEL

Available in: (Cat.6A) (Cat.6) (Cat.5E) (UTP) (STP)

#### **PATCH PANELS**



#### 1U 24 PORTS ANGLED KEYSTONE JACK PATCH PANEL





#### 1U 48 PORTS KEYSTONE JACK PATCH PANEL

Available in: (Cat.6A) (Cat.6) (Cat.5E) (UTP) (STP)





#### 1U 24 PORTS PCB PATCH PANEL

Available in: Cat.6A Cat.6 Cat.5E UTP STP

## 2U 48 PORTS PCB PATCH PANEL

Available in: (Cat.6A) (Cat.6) (Cat.5E) (UTP) (STP)

#### **COPPER MODULES**











### NGX MODULE

Available in: (Cat.6A) (Cat.6) (UTP) (STP) (Keystone Jack) (Feed Through) (Loaded) (Unloaded)





## LGX MODULE

Available in: (Cat.6A) (Cat.6) (UTP) (STP) (Keystone Jack) (