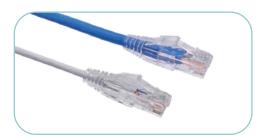

## COPPER PATCH CORDS

Enhance the efficiency of your network with NEXCONEC<sup>®</sup> Copper Patch Cords, specifically engineered to deliver superior performance and stability. These high-quality patch cords are constructed with premium copper materials to ensure maximum conductivity and signal integrity. With Nexconec Copper Patch Cords, you can trust that your data will flow smoothly and efficiently throughout your network.

## UNSHIELDED LOCKABLE PATCH CORDS