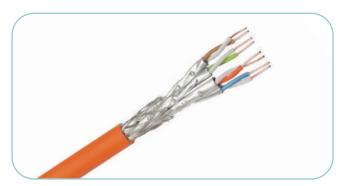

# COPPER CABLES

The NEXCONEC<sup>®</sup> Copper Cables are designed to provide reliable and high-performance connectivity for various applications. These cables are constructed with premium materials to ensure durability and long-lasting performance. Whether you need to connect networking devices or audiovisual equipment, Nexconec Copper Cables deliver exceptional signal quality and stability.

We cater in variety of advanced copper cabling solutions, **UTP and Shielded Category 7A, 7, 6A, 6 & 5e** etc. All cables conform to **IEC, EIA-TIA** performance requirements, **ISO & RoHS** compliant and **CPR Euro Classes** certified.

Cat.7A S/FTP Cable

Cat.7 S/FTP Cable

Cat.6A S/FTP Cable

Cat.6A U/FTP Cable

Cat.6A F/UTP Cable

Cat.6A U/UTP Cable

#### CABLES

Cat.6 F/UTP Cable

Cat.6 U/UTP Cable

Cat.5E F/UTP Cable

Cat.5E U/UTP Cable