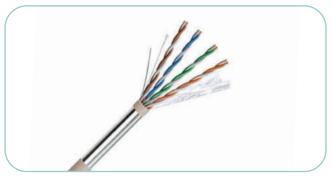

# COPPER CABLES

The NEXCONEC<sup>®</sup> Copper Cables are designed to provide reliable and high-performance connectivity for various applications. These cables are constructed with premium materials to ensure durability and long-lasting performance. Whether you need to connect networking devices or audiovisual equipment, Nexconec Copper Cables deliver exceptional signal quality and stability.

We cater in variety of advanced copper cabling solutions, **UTP and Shielded Category 7A, 7, 6A, 6 & 5e** etc. All cables conform to **IEC, EIA-TIA** performance requirements, **ISO & RoHS** compliant and **CPR Euro Classes** certified.