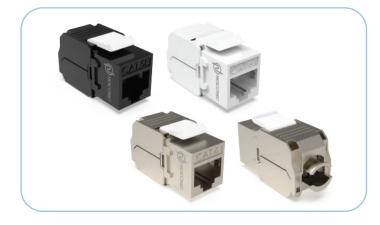

#### 1U 48 PORTS KEYSTONE JACK PATCH PANEL

Available in: (Cat.6A) (Cat.6) (Cat.5E) (UTP) (STP)





#### 1U 24 PORTS PCB PATCH PANEL

Available in: Cat.6A Cat.6 Cat.5E UTP STP

## 2U 48 PORTS PCB PATCH PANEL

Available in: (Cat.6A) (Cat.6) (Cat.5E) (UTP) (STP)

#### **COPPER MODULES**











### NGX MODULE

Available in: (Cat.6A) (Cat.6) (UTP) (STP) (Keystone Jack) (Feed Through) (Loaded) (Unloaded)





## LGX MODULE

Available in: (Cat.6A) (Cat.6) (UTP) (STP) (Keystone Jack) (Feed Through) (Loaded) (Unloaded)

## LGX DIN RAIL MOUNTED BOX

Available in: (Cat.6A) (Cat.6) (UTP) (STP) (Keystone Jack) (Feed Through) (Loaded) (Unloaded)

## MINI DIN RAIL MOUNTED BOX

Available in: (Cat.6A) (Cat.6) (UTP) (STP) (Keystone Jack) (Feed Through) (Loaded) (Unloaded)

#### **KEYSTONES JACKS**



## TOOLLESS KEYSTONE JACKS





## FEED THROUGH KEYSTONE JACKS







## PUNCHDOWN KEYSTONE JACKS

| Available in:   |        |
|-----------------|--------|
| Cat.6A Cat.6    | Cat.5E |
| UTP STP         |        |
| (Black) (White) |        |

## MINI SHUTTERED KEYSTONE JACKS

Available in: (Cat.6A) (Cat.6) (Cat.5E) (UTP) (STP) (Black) (White)

#### **RJ45 CONNECTORS**



#### **UNSHIELDED RJ45 CONNECTORS**

Available in: (Cat.6A) (Cat.6) (Cat.5E) (UTP) (Transparent)



#### SHIELDED RJ45 CONNECTORS

Available in: (Cat.6A) (Cat.6) (Cat.5E) (STP) (White) (Grey) (Blue)



#### UNSHIELDED PASS THROUGH CONNECTORS





#### SHIELDED PASS THROUGH CONNECTORS





#### UNSHIELDED FIELD TERMINABLE CONNECTORS

Available in: Cat.6A Cat.6 Cat.5E UTP Black



SHIELDED FIELD TERMINABLE CONNECTORS Ava