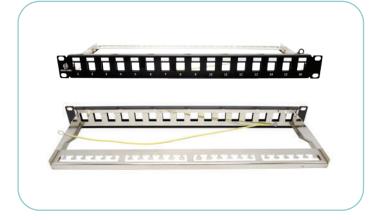

## 1U 16 PORTS KEYSTONE JACK PATCH PANEL

Available in: Cat.6A Cat.6 Cat.5E UTP STP