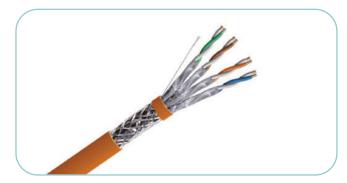

# COPPER CABLES

The NEXCONEC<sup>®</sup> Copper Cables are designed to provide reliable and high-performance connectivity for various applications. These cables are constructed with premium materials to ensure durability and long-lasting performance. Whether you need to connect networking devices or audiovisual equipment, Nexconec Copper Cables deliver exceptional signal quality and stability.

We cater in variety of advanced copper cabling solutions, **UTP and Shielded Category 7A, 7, 6A, 6 & 5e** etc. All cables conform to **IEC, EIA-TIA** performance requirements, **ISO & RoHS** compliant and **CPR Euro Classes** certified.

Cat.7A S/FTP Cable

Cat.7 S/FTP Cable

Cat.6A S/FTP Cable

Cat.6A U/FTP Cable

Cat.6A F/UTP Cable

Cat.6A U/UTP Cable

#### CABLES

Cat.6 F/UTP Cable

Cat.6 U/UTP Cable

Cat.5E F/UTP Cable

Cat.5E U/UTP Cable