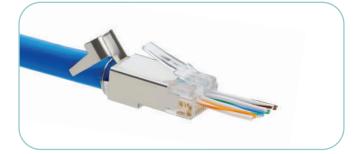

#### **RJ45 CONNECTORS**

#### SHIELDED RJ45 CONNECTORS

Available in: (Cat.6A) (Cat.6) (Cat.5E) (STP) (White) (Grey) (Blue)