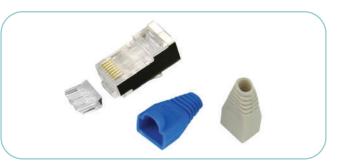

#### **RJ45 CONNECTORS**

#### **UNSHIELDED RJ45 CONNECTORS**

Available in: (Cat.6A) (Cat.6) (Cat.5E) (UTP) (Transparent)