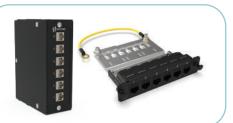

#### **COPPER MODULES**

### NGX MODULE

Available in: (Cat.6A) (Cat.6) (UTP) (STP) (Keystone Jack) (Feed Through) (Loaded) (Unloaded)

## LGX MODULE

Available in: (Cat.6A) (Cat.6) (UTP) (STP) (Keystone Jack) (Feed Through) (Loaded) (Unloaded)