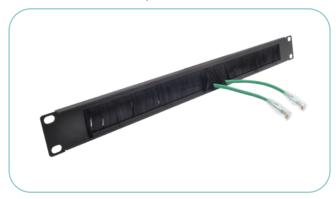

#### ACCESSORIES

Fiber Keystone Jack Couplers

1U 19" Snap-In Blanking Plate Plastic

1U Cable Manager 4 Hooks Metal, 75mm

1U Cable Manager Brush Strip 5 Hooks Plastic, Depth 70mm

1U 19" Brush Strip Bar

1U Cable Manager 5 Hooks Plastic, 80mm