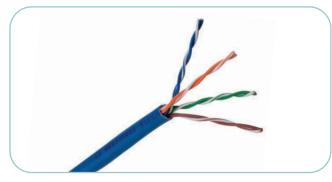

# COPPER CABLES

The NEXCONEC<sup>®</sup> Copper Cables are designed to provide reliable and high-performance connectivity for various applications. These cables are constructed with premium materials to ensure durability and long-lasting performance. Whether you need to connect networking devices or audiovisual equipment, Nexconec Copper Cables deliver exceptional signal quality and stability.

We cater in variety of advanced copper cabling solutions, **UTP and Shielded Category 7A, 7, 6A, 6 & 5e** etc. All cables conform to **IEC, EIA-TIA** performance requirements, **ISO & RoHS** compliant and **CPR Euro Classes** certified.