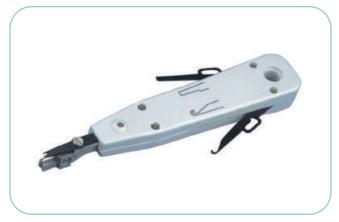

## COPPER MAIN TOOLS

To ensure the successful connection of copper wiring to a structured Ethernet cabling system, it is imperative to have the necessary tools and skills. Nexconec offer essential tools like network tool kits, punch down tools, and cable strippers, which play a crucial role in maintaining network connectivity. A single incorrect connection in a network cabling installation can have widespread impacts, underscoring the importance of using the proper tools and techniques for optimal performance.

Punch Down Impact Tool

IDC Punch Down Impact Tool

Cable Jacket Stripper & Cutter

Handheld RJ45 Crimping Tool

Copper tools are usually applied to data centers or telecom network cabling installation in computers, phones, and audio devices. Network tool kits, punch down tools, and cable strippers can greatly accelerate the working efficiency and reduce the task difficulty. It is also important for technicians to use them in daily applications.