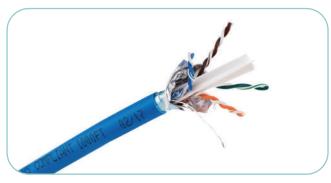

# COPPER CABLES

The NEXCONEC<sup>®</sup> Copper Cables are designed to provide reliable and high-performance connectivity for various applications. These cables are constructed with premium materials to ensure durability and long-lasting performance. Whether you need to connect networking devices or audiovisual equipment, Nexconec Copper Cables deliver exceptional signal quality and stability.

We cater in variety of advanced copper cabling solutions, **UTP and Shielded Category 7A, 7, 6A, 6 & 5e** etc. All cables conform to **IEC, EIA-TIA** performance requirements, **ISO & RoHS** compliant and **CPR Euro Classes** certified.