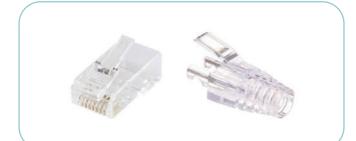

#### **RJ45 CONNECTORS**

#### **UNSHIELDED RJ45 CONNECTORS**

Available in: (Cat.6A) (Cat.6) (Cat.5E) (UTP) (Transparent)

#### SHIELDED RJ45 CONNECTORS

Available in: (Cat.6A) (Cat.6) (Cat.5E) (STP) (White) (Grey) (Blue)