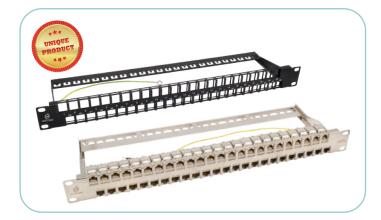

Patch Panels, the ideal solution for efficient network connectivity in any business setting. With high-quality materials and precision engineering, these patch panels ensure reliable performance and seamless data transmission. Upgrade your network infrastructure with Nexconec Copper Patch Panels.

These Copper Panels play a crucial role in network infrastructure, ensuring seamless connectivity for voice telephony, high-speed data transmission, cable TV, and broadband access networks.



## 0.5U 24 PORTS KEYSTONE JACK PATCH PANEL







## 1U 16 PORTS KEYSTONE JACK PATCH PANEL

Available in: Cat.6A Cat.6 Cat.5E UTP STP

## 1U 24 PORTS KEYSTONE JACK PATCH PANEL

Available in: (Cat.6A) (Cat.6) (Cat.5E) (UTP) (STP)

#### **PATCH PANELS**



#### 1U 24 PORTS ANGLED KEYSTONE JACK PATCH PANEL





#### 1U 48 PORTS KEYSTONE JACK PATCH PANEL

Available in: (Cat.6A) (Cat.6) (Cat.5E) (UTP) (STP)





#### 1U 24 PORTS PCB PATCH PANEL

Available in: Cat.6A Cat.6 Cat.5E UTP STP

## 2U 48 PORTS PCB PATCH PANEL

Available in: (Cat.6A) (Cat.6) (Cat.5E) (UTP) (STP)

#### **COPPER MODULES**











### NGX MODULE

Available in: (Cat.6A) (Cat.6) (UTP) (STP) (Keystone Jack) (Feed Through) (Loaded) (Unloaded)





## LGX MODULE

Available in: (Cat.6A) (Cat.6) (UTP) (STP) (Keystone Jack) (Feed Through) (Loaded) (Unloaded)

## LGX DIN RAIL MOUNTED BOX

Available in: (Cat.6A) (Cat.6) (UTP) (STP) (Keystone Jack) (Feed Through) (Loaded) (Unloaded)

## MINI DIN RAIL MOUNTED BOX

Available in: (Cat.6A) (Cat.6) (UTP) (STP) (Keystone Jack) (Feed Through) (Loaded) (Unloaded)

#### **KEYSTONES JACKS**