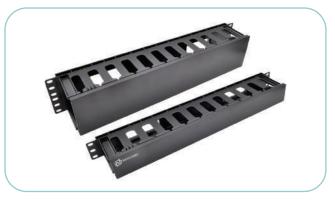

#### ACCESSORIES

Fiber Keystone Jack Couplers

1U 19" Snap-In Blanking Plate Plastic

1U Cable Manager 4 Hooks Metal, 75mm

1U Cable Manager Brush Strip 5 Hooks Plastic, Depth 70mm

1U 19" Brush Strip Bar

1U Cable Manager 5 Hooks Plastic, 80mm

1U/2U Cable Manager Rail

1U/2U Dual-Sided Cable Manager Rail