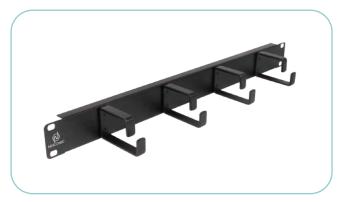

#### ACCESSORIES

Fiber Keystone Jack Couplers

1U 19" Snap-In Blanking Plate Plastic

1U Cable Manager 4 Hooks Metal, 75mm

1U Cable Manager Brush Strip 5 Hooks Plastic, Depth 70mm

1U 19" Brush Strip Bar

1U Cable Manager 5 Hooks Plastic, 80mm