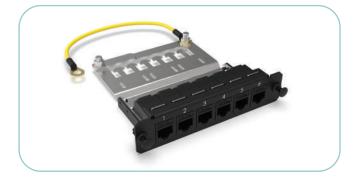

## **COPPER PATCH PANELS**

NEXCONEC<sup>®</sup> Copper Patch Panels, the ideal solution for efficient network connectivity in any business setting. With high-quality materials and precision engineering, these patch panels ensure reliable performance and seamless data transmission. Upgrade your network infrastructure with Nexconec Copper Patch Panels.

These Copper Panels play a crucial role in network infrastructure, ensuring seamless connectivity for voice telephony, high-speed data transmission, cable TV, and broadband access networks.

#### 1U 24 PORTS PCB PATCH PANEL

Available in: Cat.6A Cat.6 Cat.5E UTP STP