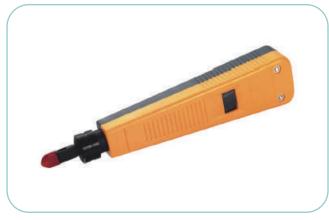

## COPPER MAIN TOOLS

To ensure the successful connection of copper wiring to a structured Ethernet cabling system, it is imperative to have the necessary tools and skills. Nexconec offer essential tools like network tool kits, punch down tools, and cable strippers, which play a crucial role in maintaining network connectivity. A single incorrect connection in a network cabling installation can have widespread impacts, underscoring the importance of using the proper tools and techniques for optimal performance.

Punch Down Impact Tool

IDC Punch Down Impact Tool

Cable Jacket Stripper & Cutter

Handheld RJ45 Crimping Tool

Copper tools are usually applied to data centers or telecom network cabling installation in computers, phones, and audio devices. Network tool kits, punch down tools, and cable strippers can greatly accelerate the working efficiency and reduce the task difficulty. It is also important for technicians to use them in daily applications.