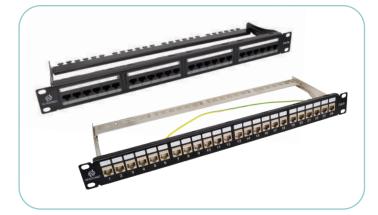

#### 1U 24 PORTS PCB PATCH PANEL

Available in: Cat.6A Cat.6 Cat.5E UTP STP

## 2U 48 PORTS PCB PATCH PANEL

Available in: (Cat.6A) (Cat.6) (Cat.5E) (UTP) (STP)