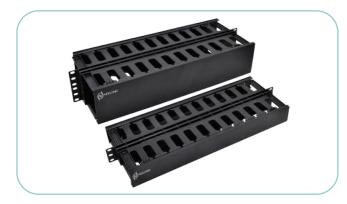

#### ACCESSORIES

Fiber Keystone Jack Couplers

1U 19" Snap-In Blanking Plate Plastic

1U Cable Manager 4 Hooks Metal, 75mm

1U Cable Manager Brush Strip 5 Hooks Plastic, Depth 70mm

1U 19" Brush Strip Bar

1U Cable Manager 5 Hooks Plastic, 80mm

1U/2U Cable Manager Rail

1U/2U Dual-Sided Cable Manager Rail