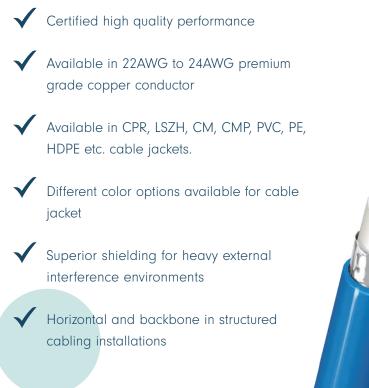

# COPPER CABLES

The NEXCONEC<sup>®</sup> Copper Cables are designed to provide reliable and high-performance connectivity for various applications. These cables are constructed with premium materials to ensure durability and long-lasting performance. Whether you need to connect networking devices or audiovisual equipment, Nexconec Copper Cables deliver exceptional signal quality and stability.

We cater in variety of advanced copper cabling solutions, **UTP and Shielded Category 7A, 7, 6A, 6 & 5e** etc. All cables conform to **IEC, EIA-TIA** performance requirements, **ISO & RoHS** compliant and **CPR Euro Classes** certified.