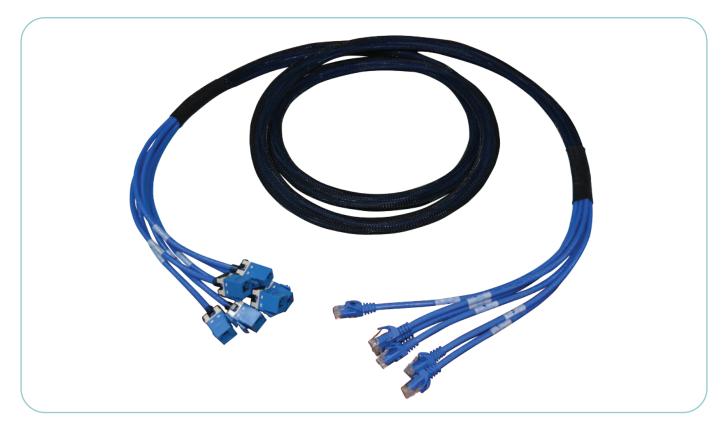

# COPPER PRE-TERMINATED CABLING

NEXCONEC<sup>®</sup> Copper Pre-terminated trunk assemblies are the perfect solution for Enterprise/Premise & Data Centre applications where speed of installation is important. Factory termination and testing simplify installation, saving time and labor as compared to field terminated installations.

**Custom-Made** configurations in pre-engineered lengths with connectors to meet the specific needs of each application. Assemblies are typically built with a choice of 6, 8,12 or 24 cable bundle using LSZH or PVC jacket. Standards compliant premium connectors and cable are used to ensure the best possible headroom and performance.

## FEATURES AND APPLICATIONS

- ✓ Conform to IEC, EIA-TIA performance requirements
- ✓ Factory tested using Fluke tester
- ✓ Available in Cat5E, Cat6 and Cat6A
- $\checkmark$  Custom cable and fan-out length
- $\checkmark$  Cost saving and rapid development
- $\checkmark$  Cable jacket available in CPR, LSZH, CM and PVC, and CPR Certified cables
- ✓ Enterprise/Premise networks
- ✓ Direct Connection to Equipment or patch panel
- ✓ High Performance and Reliability 100% tested
- ✓ Data Center networks