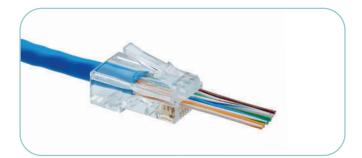

#### **RJ45 CONNECTORS**

#### **UNSHIELDED RJ45 CONNECTORS**

Available in: (Cat.6A) (Cat.6) (Cat.5E) (UTP) (Transparent)