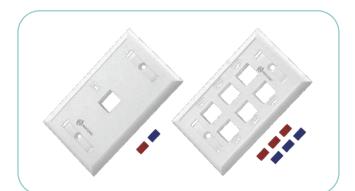

Copper Faceplates (DE) German Type Shuttered Jack (Single & Dual Ports)

Copper Faceplates (US) Type (1, 2, 3, 4 and 6 Ports)