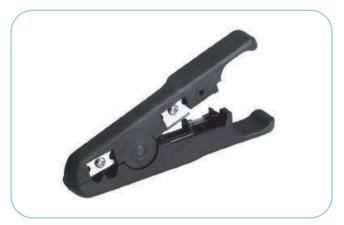

## COPPER MAIN TOOLS

To ensure the successful connection of copper wiring to a structured Ethernet cabling system, it is imperative to have the necessary tools and skills. Nexconec offer essential tools like network tool kits, punch down tools, and cable strippers, which play a crucial role in maintaining network connectivity. A single incorrect connection in a network cabling installation can have widespread impacts, underscoring the importance of using the proper tools and techniques for optimal performance.

Punch Down Impact Tool

IDC Punch Down Impact Tool

Cable Jacket Stripper & Cutter

Handheld RJ45 Crimping Tool

Copper tools are usually applied to data centers or telecom network cabling installation in computers, phones, and audio devices. Network tool kits, punch down tools, and cable strippers can greatly accelerate the working efficiency and reduce the task difficulty. It is also important for technicians to use them in daily applications.