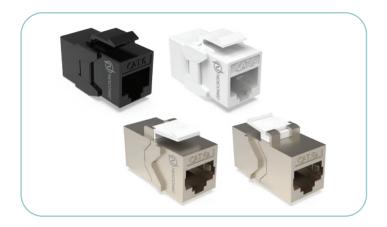

## PUNCHDOWN KEYSTONE JACKS

| Available in:   |        |
|-----------------|--------|
| Cat.6A Cat.6    | Cat.5E |
| UTP STP         |        |
| (Black) (White) |        |