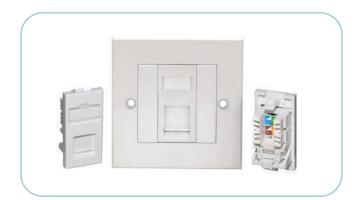

Copper Termination Wall Outlet Box (Single & Dual Ports)

IDC Copper Faceplates EU Type (Single & Doublegang)

Copper Faceplates (EU) Type Shuttered Jack (Single & Dual Ports)

Copper Faceplates (UK) Type (Single & Dual Ports)

Copper Faceplates (DE) German Type Shuttered Jack (Single & Dual Ports)

Copper Faceplates (US) Type (1, 2, 3, 4 and 6 Ports)