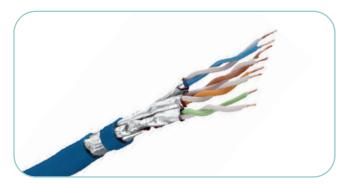

# COPPER CABLES

The NEXCONEC<sup>®</sup> Copper Cables are designed to provide reliable and high-performance connectivity for various applications. These cables are constructed with premium materials to ensure durability and long-lasting performance. Whether you need to connect networking devices or audiovisual equipment, Nexconec Copper Cables deliver exceptional signal quality and stability.

We cater in variety of advanced copper cabling solutions, **UTP and Shielded Category 7A, 7, 6A, 6 & 5e** etc. All cables conform to **IEC, EIA-TIA** performance requirements, **ISO & RoHS** compliant and **CPR Euro Classes** certified.