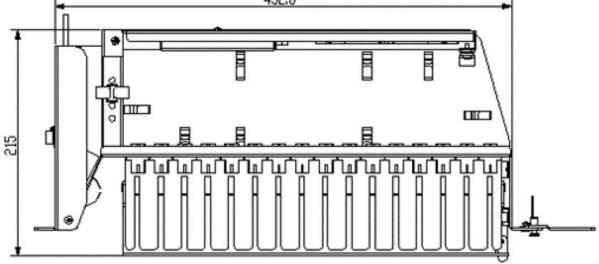

## **SPECIFICATIONS**

| Mounting Type         | 19" or 21"                         |
|-----------------------|------------------------------------|
| Opening Type          | Right or Left Hinge swing out      |
| Dimension             | 132 x 482.8 x 215 mm               |
| Material              | Anticorrosive Steel and FR polymer |
| Housing Color         | Painted light grey RAL7035         |
| Maximum Capacity      | 128 SC Adapters                    |
| Maximum Splice Tray   | 2x 12F                             |
| Operating Temperature | −25°C~+55°C(5 to 95% RH)           |
| Net Weight            | 5.5 Kg                             |

### **TECHNICAL DRAWING**