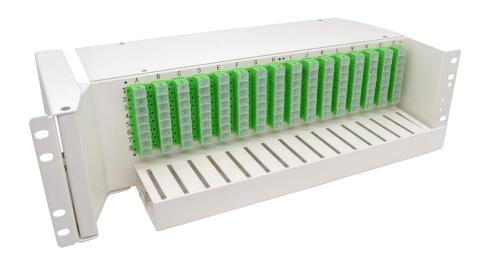

# **3U FIBER OPTICAL ROTARY SPLITTER PANEL – SW02-128-xx**

NEXCONEC® 3U rotary splitter panel is widely used in optical communication networks, completing such functions as splicing, splitting and 128-fiber distribution. It can be installed optical splitter (maximum splitting ratio: two 1X64 optical splitter) to implement optical splitting and capacity expansion. After the product left handed rotated, fixing optical splitter and back panel of splicing tray left handed rotated. Backbone inlet adopt embedded way, convenience for operation and maintenance.

#### **FEATURES**

- Applied to rackmount 19- or 21-inch installation standard
- Perfect optical route design to ensure bend radius of fibers greater than 30 mm
- Pleasing appearance, easy for maintenance and operation
- Right and left opening
- Supplied fully loaded ready to splice
- Compliant with RoHS

## **DESIGN - HARDWARE**

| Slot Type       | SC Simplex adapters |  |
|-----------------|---------------------|--|
| Number of Slots | 128                 |  |