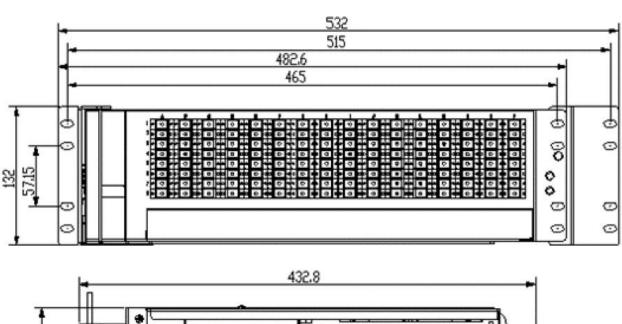

## **SPECIFICATIONS**

| Mounting Type         | 19" or 21"                         |
|-----------------------|------------------------------------|
| Opening Type          | Right or Left Hinge swing out      |
| Dimension             | 132 x 482.8 x 215 mm               |
| Material              | Anticorrosive Steel and FR polymer |
| Housing Color         | Painted light grey RAL7035         |
| Maximum Capacity      | 128 SC Adapters                    |
| Maximum Splice Tray   | 2x 12F                             |
| Operating Temperature | −25°C~+55°C(5 to 95% RH)           |
| Net Weight            | 5.5 Kg                             |

### **TECHNICAL DRAWING**