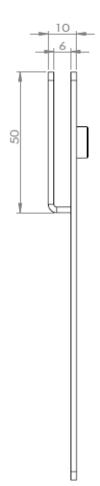

## **SPECIFICATIONS**

| Parameters         | Value             |
|--------------------|-------------------|
| Dimensions (WxHxD) | 40 x 145 x 10 mm  |
| Mounting Type      | Overhead Mounting |
| Capacity           | 2U                |
| Material – Body    | Cold-rolled Steel |
| Material Thickness | 2.0mm             |
| Color              | Black             |
| 19 inch fixing     | M6 screw thread   |

## **TECHNICAL DRAWING**