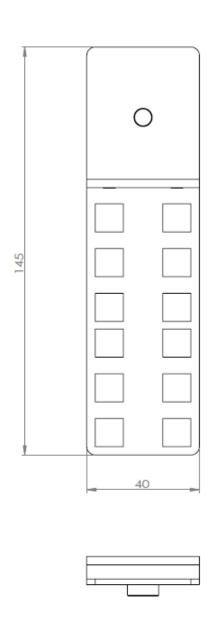

## **SPECIFICATIONS**

| Parameters         | Value             |
|--------------------|-------------------|
| Dimensions (WxHxD) | 40 x 145 x 10 mm  |
| Mounting Type      | Overhead Mounting |
| Capacity           | 2U                |
| Material – Body    | Cold-rolled Steel |
| Material Thickness | 2.0mm             |
| Color              | Black             |
| 19 inch fixing     | M6 screw thread   |

## **TECHNICAL DRAWING**