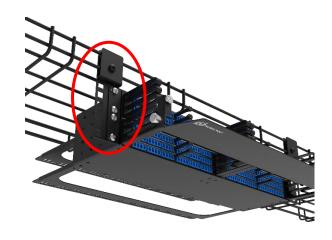

## **2U MINI OVERHEAD BRACKETS – 2UBRK01**

NEXCONEC® mini overhead brackets are designed to mount in overhead rails. This accessory helps to create extra space within datacenter to install patch panels without a cabinet. Special screws mounting provides quick and easy installation.