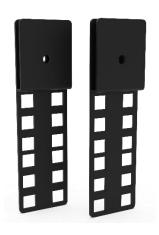

## **2U MINI OVERHEAD BRACKETS – 2UBRK01**

NEXCONEC® mini overhead brackets are designed to mount in overhead rails. This accessory helps to create extra space within datacenter to install patch panels without a cabinet. Special screws mounting provides quick and easy installation.

## **ORDER INFORMATION**

| Product | Part Number | Product Description                  |  |
|---------|-------------|--------------------------------------|--|
|         | 2UBRK01     | 2U Mini Overhead Brackets (2pcs Set) |  |