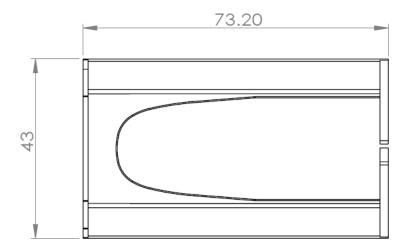

## **TECHNICAL DRAWING**

## **SPECIFICATIONS**

| Parameters      | Units | Value                   |  |
|-----------------|-------|-------------------------|--|
| Dimension       | mm    | 73.20 x 43 x 25.88      |  |
| Installation    |       | Left and Right Mounting |  |
| Material – Body |       | PC + ABS                |  |
| Color           |       | Black                   |  |
| Compliance      |       | RoHS REACH/SVHC         |  |