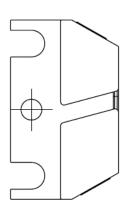

cts already installed underneath.

## **SPECIFICATIONS**

| Parameters      | Units | Value                   |  |
|-----------------|-------|-------------------------|--|
| Dimension       | mm    | 73.20 x 43 x 25.88      |  |
| Installation    |       | Left and Right Mounting |  |
| Material – Body |       | PC + ABS                |  |
| Color           |       | Black                   |  |
| Compliance      |       | RoHS REACH/SVHC         |  |

## **ORDER INFORMATION**

| Product                   | Part Number | Product Description                              |
|---------------------------|-------------|--------------------------------------------------|
| Contraction of the second | 1UGD01      | Universal 1U Fiber Management Guide (Pack of 10) |



## **TECHNICAL DRAWING**