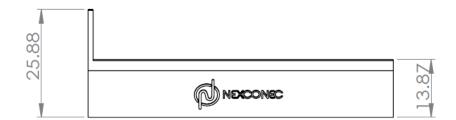

## **SPECIFICATIONS**

| Parameters      | Units | Value                   |  |
|-----------------|-------|-------------------------|--|
| Dimension       | mm    | 73.20 x 43 x 25.88      |  |
| Installation    |       | Left and Right Mounting |  |
| Material – Body |       | PC + ABS                |  |
| Color           |       | Black                   |  |
| Compliance      |       | RoHS REACH/SVHC         |  |

## **TECHNICAL DRAWING**