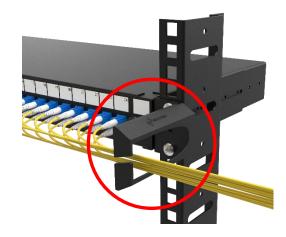

## 1U SIDE MANAGER GUIDE – 1UGD01

NEXCONEC® fiber management guide are designed to route and protect the bending radius of the patch cords.

This accessory can be retrofitted to any 1U panel without removing the products already installed underneath.