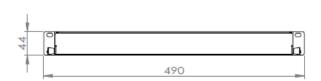

## **SPECIFICATIONS**

| Mounting Type                | Rack 19"          |
|------------------------------|-------------------|
| Height Unit                  | 1U                |
| Material                     | Cold rolled steel |
| <b>Housing Color</b>         | Black             |
| Application                  | Indoor IP20       |
| Lockable                     | No                |
| Dimensions (W x D x H in MM) | 490 x 285.6 x 44  |
| Net Weight                   | 2.3KG             |

## **TECHNICAL DRAWINGS**