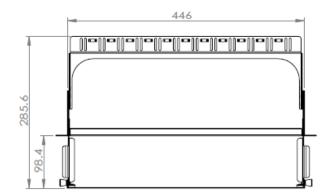

## **SPECIFICATIONS**

| Mounting Type                | Rack 19"          |
|------------------------------|-------------------|
| Height Unit                  | 1U                |
| Material                     | Cold rolled steel |
| <b>Housing Color</b>         | Black             |
| Application                  | Indoor IP20       |
| Lockable                     | No                |
| Dimensions (W x D x H in MM) | 490 x 285.6 x 44  |
| Net Weight                   | 2.3KG             |

## **TECHNICAL DRAWINGS**