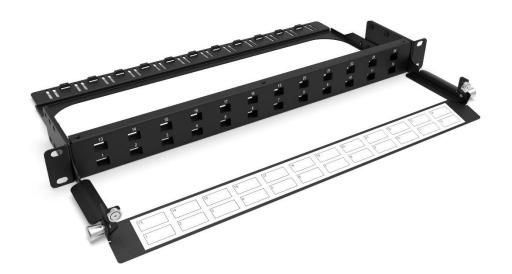

# **1U PATCHING PANEL (UP TO 48FO) - BPP01**

NEXCONEC® Breakout Patching Panel is designed to provide housing for connections from an incoming preterm or trunks from the rear of the panel to patch cords on the front. The Open frame allows for quick and easy installation. It accepts up to 48FO with LC.

#### **FEATURES**

- ✓ 1U height with SC, LC or MPO Thru Adapters
- ✓ Up to 48FO in LC
- ✓ Channel to route the patch cords to the rear of the rack within the 1U space
- ✓ RoHS, REACH and SVHC

## **DESIGN - HARDWARE**

| Opening Type           | Fixed                                       |  |
|------------------------|---------------------------------------------|--|
| Access Type            | Front access                                |  |
| Front Cable Management | Removable hinged door                       |  |
| Cable Entry Direction  | Rear and Front                              |  |
| Rear Cable Management  | Support bar                                 |  |
| Slot Type              | SC Simplex / LC Duplex or MPO/MTP Footprint |  |
| Number of Slots        | 24                                          |  |
| Fiber Capacity         | Up to 48 in LC / 24 in SC                   |  |