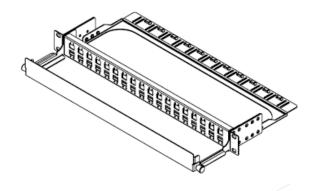

|
| Front Cable Management | Removable hinged door                       |  |
| Cable Entry Direction  | Rear and Front                              |  |
| Rear Cable Management  | Support bar                                 |  |
| Slot Type              | SC Simplex / LC Duplex or MPO/MTP Footprint |  |
| Number of Slots        | 24                                          |  |
| Fiber Capacity         | Up to 48 in LC / 24 in SC                   |  |

## **ORDER INFORMATION**

| Product | Part Number | Product Description                                              |
|---------|-------------|------------------------------------------------------------------|
|         | BPP01       | 1U Patching Panel 24 Ports SC SX/LC Duplex Unloaded (up to 48LC) |



## **TECHNICAL DRAWINGS**









### **CUSTOM PANEL KIT CONFIGURATOR**

| BPP01 | 1 | 2 | 3 | 4 |
|-------|---|---|---|---|

| BPP01 | 2  | Adapter Type        | 4 | Adapter Color    |
|-------|----|---------------------|---|------------------|
|       | S1 | SC                  | L | Blue SM          |
|       | S2 | SC/APC              | N | Green SM         |
|       | L1 | LC                  | Q | Aqua OM3         |
|       | L2 | LC/APC              | V | Erika Violet OM4 |
|       | M1 | MPO/MTP Key up/down | L | Lime OM5         |
|       | M2 | MPO/MTP Key up/up   | - | Nil for MPO      |