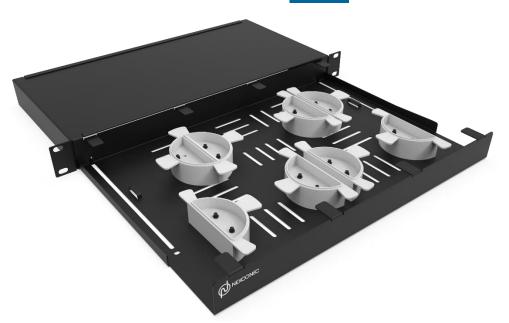

# **1U FIBER STORAGE SLIDING PANEL - STOP01**

NEXCONEC® 1U fiber cable storage sliding panel, mounted on 19" network racks. This slide-out tray fiber cable storage patch panel could make your fiber cable management neat and professional in the telecommunication room, data centers to storage excess fibers and cables.

Easy front access with inner cable management spools which provides protection and coiling of the excess lengths of the patch cords.

#### **FEATURES**

- Recessed panel bracket mounting
- Accommodate excess fiber cables
- Fits standard 19" rack

# **DESIGN-HARDWARE**

| Parameters                   | Value                |
|------------------------------|----------------------|
| Opening Type                 | Slide-out Shelve     |
| Functionality                | Slack Storage        |
| Accessories                  | Symmetrical Spools   |
| Access Type                  | Front access         |
| <b>Cable Entry Direction</b> | Sides right and left |
| Rear Cable Management        | None                 |