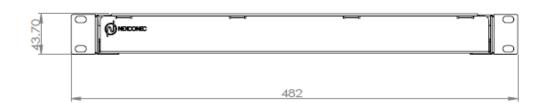

# **SPECIFICATION**

| Parameters                      | Value             |  |  |
|---------------------------------|-------------------|--|--|
| Mounting Type                   | Rack 19"          |  |  |
| Height Unit                     | 1U                |  |  |
| Material                        | Cold rolled steel |  |  |
| <b>Housing Color</b>            | Black             |  |  |
| Application                     | Indoor IP20       |  |  |
| Dimensions (W x D x H in MM)    | 482 x 300 x 43.7  |  |  |
| Shelve Dimensions (W x D in MM) | 429 x 300         |  |  |
| Net Weight                      | 2.5 Kg            |  |  |

## **TECHNICAL DRAWING**