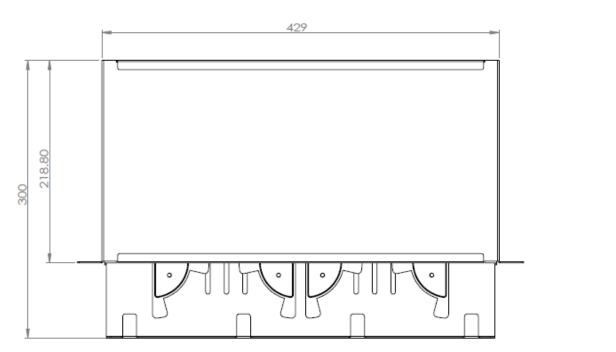

# **SPECIFICATION**

| Parameters                      | Value             |  |  |
|---------------------------------|-------------------|--|--|
| Mounting Type                   | Rack 19"          |  |  |
| Height Unit                     | 1U                |  |  |
| Material                        | Cold rolled steel |  |  |
| <b>Housing Color</b>            | Black             |  |  |
| Application                     | Indoor IP20       |  |  |
| Dimensions (W x D x H in MM)    | 482 x 300 x 43.7  |  |  |
| Shelve Dimensions (W x D in MM) | 429 x 300         |  |  |
| Net Weight                      | 2.5 Kg            |  |  |

## **TECHNICAL DRAWING**