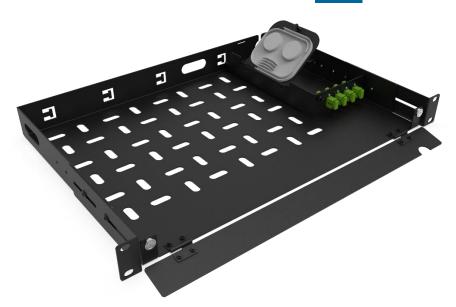

## **1U 4 PORTS SC FIBER PANEL & SHELVE - PPST1**

Browse on Mobile

NEXCONEC® 1U 4 ports SC fiber optic panel & shelve, mounted on 19" standard network racks. Optical module of this panel is equipped with 4x SC simplex adapter ports & a splice tray for the storage and splicing of 4 fibers and another Electro-optical compartment provides maximum size of (W)324mm x (D) 286mm large space for fiber/cables management.

Use this fiber cable storage patch panel in the telecommunication room, data centers for storage of excess fibers and cables to make your fiber cable management neat and professional.

#### **FEATURES**

- ✓ Standard 19" Rack mounting type
- ✓ Recessed panel bracket mounting
- ✓ Accommodate excess fiber cables
- ✓ Up to 4FO Splicing
- ✓ 2 openings dedicated to the passage of cables (optical, electrical)