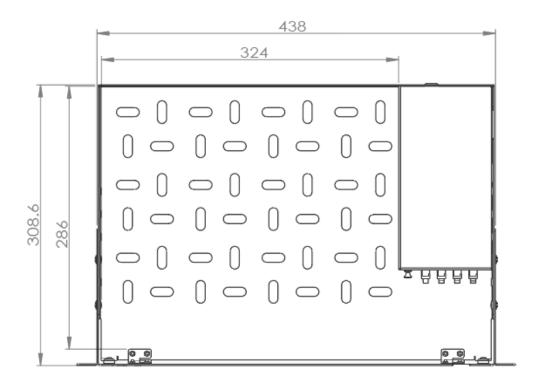

### **SPECIFICATIONS**

| Parameters                      | Value                                 |  |  |
|---------------------------------|---------------------------------------|--|--|
| Mounting Type                   | Rack 19"                              |  |  |
| Opening Type                    | Hinged Front Door                     |  |  |
| Access Type                     | Front access                          |  |  |
| <b>Cable Entry Direction</b>    | Rear                                  |  |  |
| Rear Cable Management           | Cable entry slots                     |  |  |
| Slot Type                       | SC Simplex Footprint                  |  |  |
| Number of Ports                 | 4x SC Simplex                         |  |  |
| Splice Capacity                 | 4FO                                   |  |  |
| Splice Accessories              | Splice tray, Bunny clips, Cable gland |  |  |
| Height Unit                     | 1U                                    |  |  |
| Dimensions (W x D x H in MM)    | 438 x 308.6 x 43.5                    |  |  |
| Shelve Dimensions (W x D in MM) | 324 x 286                             |  |  |
| Material                        | Cold rolled steel                     |  |  |
| Housing Color                   | Black                                 |  |  |
| Application                     | Indoor IP20                           |  |  |
| Lockable                        | No                                    |  |  |
| Net Weight                      | 2.5 Kg                                |  |  |

### **TECHNICAL DRAWING**