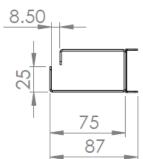

## **TECHNICAL DRAWING**

### **SPECIFICATIONS**

| Parameters                   | Value             |  |
|------------------------------|-------------------|--|
| Mounting Type                | Rack 19"          |  |
| Height Unit                  | 10                |  |
| Dimensions (W x D x H in MM) | 485 x 75 x 43 mm  |  |
| Material                     | Cold-Rolled Steel |  |
| Material Thickness           | 1.2 mm            |  |
| Housing Color                | Black             |  |
| Number of Metal Rings        | 4 Hooks           |  |
| Operating Temperature        | -40 ~ +60 °C      |  |
| Compliance                   | RoHS, REACH, SvHC |  |
| Net Weight                   | 0.30 Kg           |  |