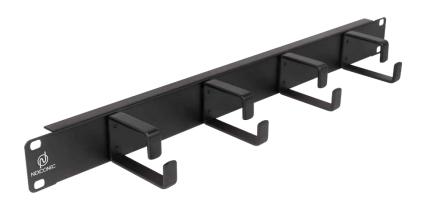

# **1U CABLE MANAGER 4 HOOKS METAL 75MM - FCM01**

The NEXCONEC® 1U Cable Manager Bar with 4 metal hooks is specifically crafted to fit 19" rack spaces. It efficiently organizes cables ranging from small to large bundles, ensuring a tidy arrangement and allows easy cable management for both left and right cable routings. This innovative cable management bar serves as an optimal solution for supporting patch cords in a 19" rack while also mitigating air flow loss within the racking system.

#### **FEATURES**

- Standard 19" Rack mounting type
- Manages all rack equipment cables
- 1U height with 4 metal hooks
- Simple and easy installation
- RoHS, REACH, SvHC compliant