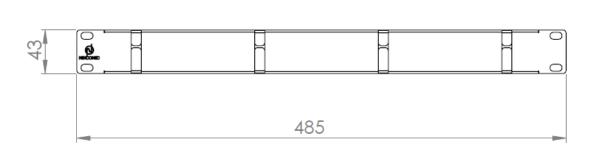

## **TECHNICAL DRAWING**

### **SPECIFICATIONS**

| Parameters                   | Value             |  |
|------------------------------|-------------------|--|
| Mounting Type                | Rack 19"          |  |
| Height Unit                  | 10                |  |
| Dimensions (W x D x H in MM) | 485 x 75 x 43 mm  |  |
| Material                     | Cold-Rolled Steel |  |
| Material Thickness           | 1.2 mm            |  |
| Housing Color                | Black             |  |
| Number of Metal Rings        | 4 Hooks           |  |
| Operating Temperature        | -40 ~ +60 °C      |  |
| Compliance                   | RoHS, REACH, SvHC |  |
| Net Weight                   | 0.30 Kg           |  |