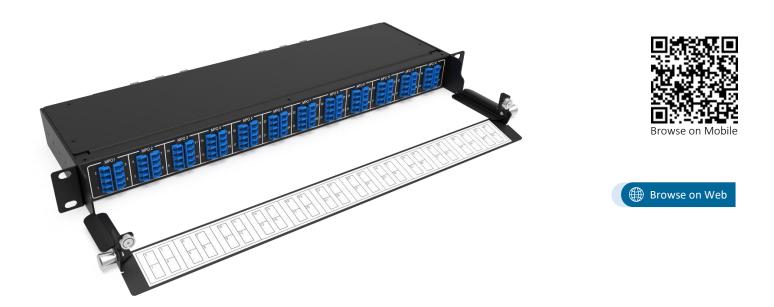

# 1U 96FO TRANSITION QSFP 40G TO SFP 10G BREAKOUT PANEL - QPF96xx

NEXCONEC<sup>®</sup> High Density 96 Fibers 1U Breakout Fiber Patch Panel is designed to connect 40G QSFP ports with MTP/MPO fiber cables, mapping to the back of the panel, then breaking out as 48x 10G on the front panel with LC fiber cables. All breakout panels meet the requirements of TIA/EIA, IEC standards.

#### **FEATURES**

- ✓ Up to 96FO with LC and 12 MPO(Male) Elite connections on the back
- Fixed panel with adjustable side brackets
- ✓ Easy front and rear access
- ✓ Flat and Angle option available

## **DESIGN - HARDWARE**

| Opening Type           | Fixed                                           |
|------------------------|-------------------------------------------------|
| Front Cable Management | Removable front door                            |
| Cable Entry Direction  | Rear                                            |
| Rear Cable Management  | Cable Manager                                   |
| Fiber Capacity         | 12 MPO Male on the rear and 96F LC in the front |