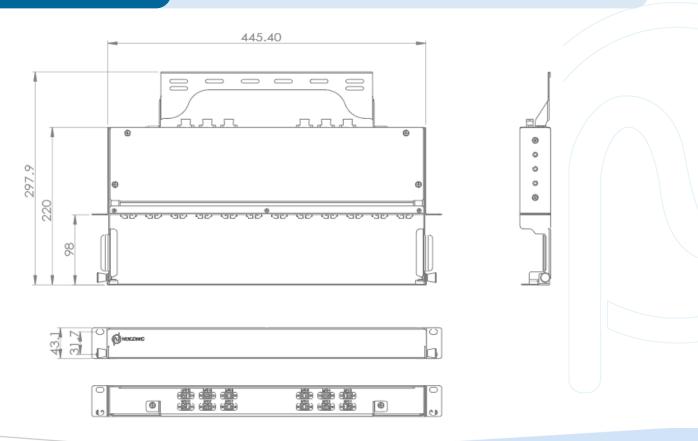

#### SPECIFICATIONS

| Mounting Type                | Rack 19"                            |
|------------------------------|-------------------------------------|
| Height Unit                  | 10                                  |
| Material                     | Cold rolled steel & Stainless Steel |
| Housing Color                | Black                               |
| Application                  | Indoor IP20                         |
| Dimensions (W x D x H in MM) | 445.4 x 297.9 x 43.1                |
| Net Weight                   | 2.94 Кg                             |
| Gross Weight                 | 3.14 Кg                             |
| Operating Temperature        | -20~+60°C                           |

**TECHNICAL DRAWINGS** 